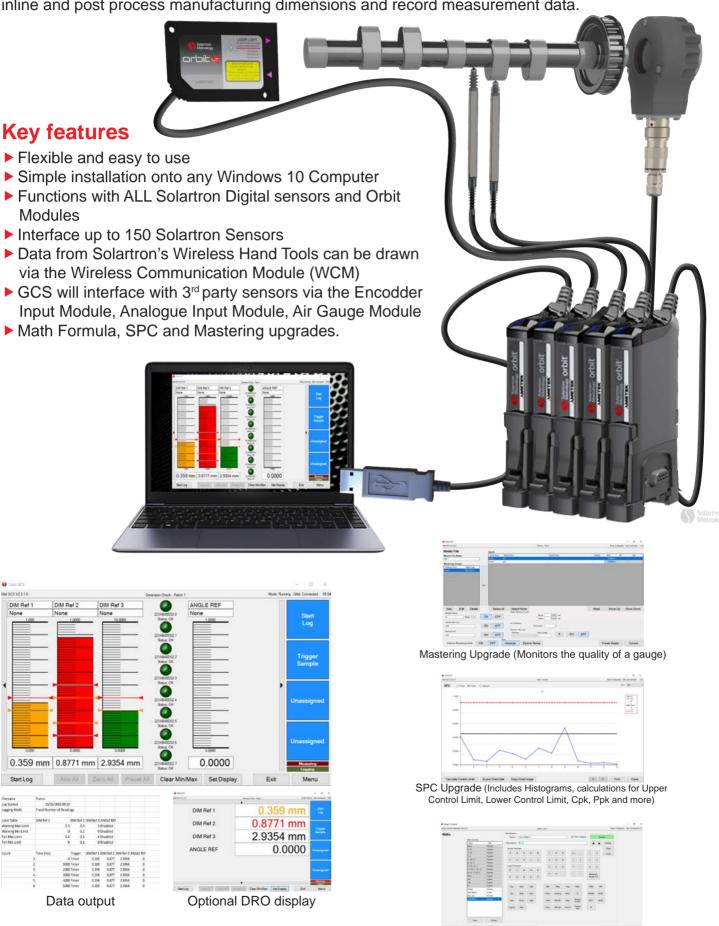

## **Gauge Computer Software GCS**

Orbit GCS is an advanced gauging software built for the Orbit Network. It can be used to monitor inline and post process manufacturing dimensions and record measurement data.