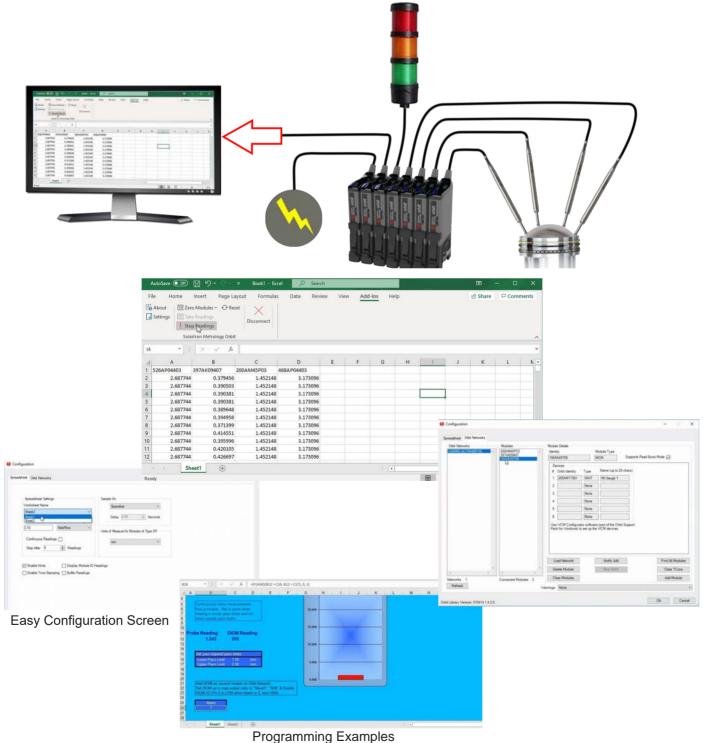

## **Excel Add In Software Pack**

The Excel Add-In is a free, downloadable software pack that can be used to output Orbit readings into a spreadsheet.

## **Key features**

- ▶ Simple installation onto any Windows 10 Computer with minimum Excel 2007
- ▶ Runs with USB, RS232, Ethernet TCP/IP and Wireless Interfaces
- ► Functions with all Solartron Digital Sensors
- ▶ Pull in Wi Gauge readings via the Wireless Connection Module
- Functions with Digital Input Output Module, Analog Interface Module and more
- Programming Examples included
- Online training videos are available