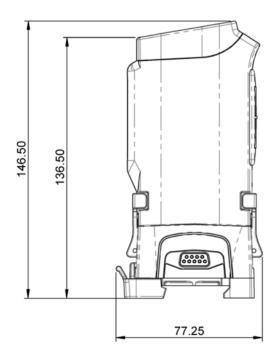

### **DM-SENSORS**

## **Orbit® PLC Interface Modules**

The PLC Gateway module provides a method of connecting PLC controllers to the Orbit<sup>®</sup> network data. The PLC Gateway runs the Orbit<sup>®</sup> network, takes data from the network and stores it in such a way that the PLC controller can access the data. With these gateways, the PLC does not need to handle the Orbit<sup>®</sup> Protocol.



Note 1: The PIM controller can power up to 10 Orbit<sup>®</sup> Modules of most types Some products require additional power supply modules

# **Orbit<sup>®</sup> Dimensions**

### **ACS T-Con Construction**





#### **PIM T-Con Construction**