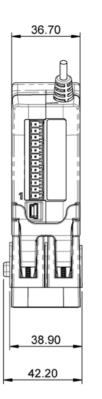

### **DM-SENSORS**

## **Orbit® PLC Interface Modules**

The PLC Gateway module provides a method of connecting PLC controllers to the Orbit<sup>®</sup> network data. The PLC Gateway runs the Orbit<sup>®</sup> network, takes data from the network and stores it in such a way that the PLC controller can access the data. With these gateways, the PLC does not need to handle the Orbit<sup>®</sup> Protocol.



Note 1: The PIM controller can power up to 10 Orbit<sup>®</sup> Modules of most types Some products require additional power supply modules

# **Orbit<sup>®</sup> Dimensions**

### **ACS T-Con Construction**





#### **PIM T-Con Construction**