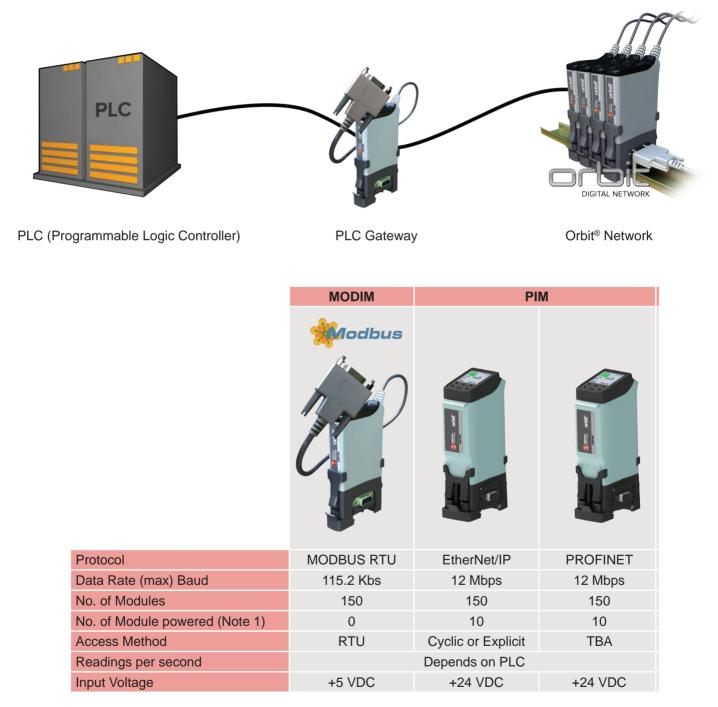

## **Orbit® PLC Interface Modules**

The PLC Gateway module provides a method of connecting PLC controllers to the Orbit<sup>®</sup> network data. The PLC Gateway runs the Orbit<sup>®</sup> network, takes data from the network and stores it in such a way that the PLC controller can access the data. With these gateways, the PLC does not need to handle the Orbit<sup>®</sup> Protocol.

Note 1: The PIM controller can power up to 10 Orbit<sup>®</sup> Modules of most types Some products require additional power supply modules