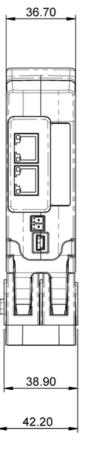

### **DM-SENSORS**

## **Orbit® PLC Interface Modules**

The PLC Gateway module provides a method of connecting PLC controllers to the Orbit<sup>®</sup> network data. The PLC Gateway runs the Orbit<sup>®</sup> network, takes data from the network and stores it in such a way that the PLC controller can access the data. With these gateways, the PLC does not need to handle the Orbit<sup>®</sup> Protocol.



Note 1: The PIM controller can power up to 10 Orbit<sup>®</sup> Modules of most types Some products require additional power supply modules

# **Orbit<sup>®</sup> Dimensions**

### **ACS T-Con Construction**





#### **PIM T-Con Construction**