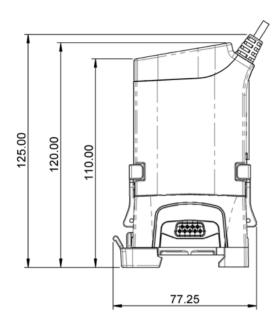

### **DM-SENSORS**

## **Orbit® PLC Interface Modules**

The PLC Gateway module provides a method of connecting PLC controllers to the Orbit<sup>®</sup> network data. The PLC Gateway runs the Orbit<sup>®</sup> network, takes data from the network and stores it in such a way that the PLC controller can access the data. With these gateways, the PLC does not need to handle the Orbit<sup>®</sup> Protocol.



Note 1: The PIM controller can power up to 10 Orbit<sup>®</sup> Modules of most types Some products require additional power supply modules

# **Orbit<sup>®</sup> Dimensions**

### **ACS T-Con Construction**





#### **PIM T-Con Construction**