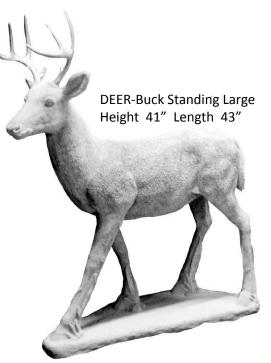

**COW-Standing Large** 

COW-with Pail Planter

CRAB-Large Detailed Width 15"

The Laying Buck and Medium Standing Buck are the same mold as the doe, but just have antlers....

DEER-Doe Standing Large Height 41" Length 43"