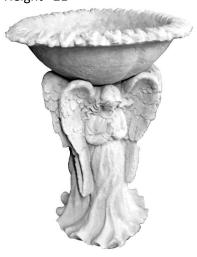

BIRD BATH-Pineapple Height 13"

BIRD BATH-Pixie Height 19"

BIRD BATH-Pee Wee with Vines © Height 12" x Width 15"

BIRD BATH-Toadstool Height 22"

BIRD BATH-Wings of an Angel

BIRD BATH-Rabbits Height 13" X Diameter 11"