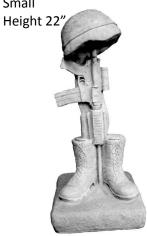

SNOWMAN-with Broom Large

**SOLDIER-Fallen Soldier Memorial** 

**SOLDIER-Fallen Soldier Memorial** Small

SQUIRREL-Bubba Height 7"

**SQUIRREL-Bushy Tail** 

SQUIRREL-Climbing Height 10.5"

SQUIRREL-Digging Acorns