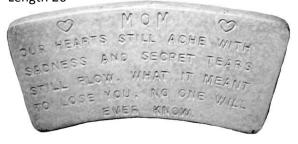

Length 32"

**GARDEN BENCH TOP-Mom Our Hearts Still** Ache (fits textured legs only) Length 26"

GARDEN BENCH TOP-Navy (fits plain legs only)

Side View of Leg

GARDEN BENCH SET-Oriental Seat with Oriental Legs L 40" x H 19"