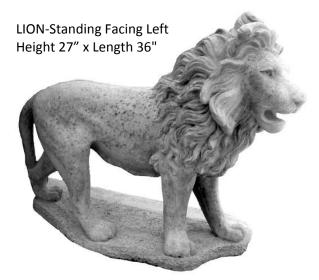

ifty 50's Height 17"



KIDS-Piggy Back





KIDS-Schoolmates Height 23.5" x Width 22"



KIDS-Sitting Back to Back



KIDS-Under Umbrella



KIDS-Whispering Large Height 25"



LADY-Bust with Book Height 19"



LADY-Elizabethan Large



LADY-Grecian with Pitcher Height 36"

Can be Plumbed



LADY-Indian Maiden with Papoose Height 37"









LAMB-Standing Large on Base

LAMB-Laying with Ears Down Small



LAMB-Standing Extra Large Height 26" Length 27"





LAMB-Standing Medium Height 17"





## LIGHTHOUSE Height 33"



LIGHTHOUSE-Medium Height 38"



LIGHTHOUSE-Small One Piece



LIGHTHOUSE-with Sailor



LION-Laying Height 17" x Length 26"



LION-Laying Small Length 16"



LION-Lion's Face Wall Hanging



LION-Sitting Facing Left Height 22"



LION-Sitting Facing Right Height 22"







LION-Tiny Height 7 "



LION-with Angel and Lamb Length 14"



Lion-with Lamb Length 23"

LION-with Paw on Ball Height 23"



LIZARD-Horned Length 10"



MAN-Bigfoot 4 Foot Size Height 48"

MAN-Bigfoot Baby Height 17"



MAN-Bigfoot Medium Height 31"



MAN-Civil War Soldier





MAN-Coal Miner Standing Large Height 50 "



MAN-Bigfoot Small Height 25"



MAN-Coal Miner Old Prospector



MAN-Coal Miner Standing Small



MAN-Fireman Medium



MAN-Golfer with Club Medium



MAN-Golfer with Club Small Height 20"



MAN-Kneeling Soldier Height 19"



MAN-Indian Chief Standing Large Height 50"



MAN-Indian Chief Standing Medium



MAN-Kneeling Soldier Large



MAN-Marine Soldier



MAN-Modern Soldier



MAN-Monk Height 30"



MAN-Monk Friar Tuck Height 17"



MAN-Monk Carpenter Height 36"