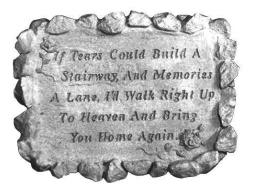

Length 14" Width 15"

STONE-If Grandparents Were Flowers Diameter 12"

STONE-If I'm Not at Home Try Walmart Width 11"

STONE-If Tears Could Build Stairway with Rock Border Length 15" x Width 19.5"

STONE-If We're Not at Home Try Walmart Width 12"