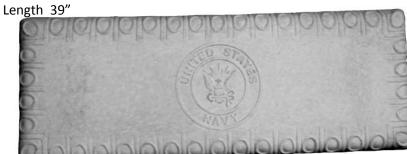

Length 32"

**GARDEN BENCH TOP-Mom Our Hearts Still** Ache (fits textured legs only) Length 26"

GARDEN BENCH TOP-Navy (fits plain legs only)

Side View of Leg

GARDEN BENCH SET-Oriental Seat with Oriental Legs L 40" x H 19"