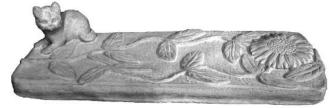

**GARDEN BENCH TOP-Decorative Ivy** 

(fits ivy legs only) Length 24"

GARDEN BENCH TOP-Grandparents (fits plain legs only) Length 40"

GARDEN BENCH TOP-Kitty on Seat (fits textured Legs only) Width 10" x Length 28"