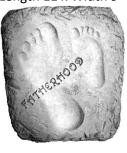

STONE-Dad A Son's 1st Hero Small Width 9" ©

STONE-Dad Through the Years © Length 19" x Width 19"

STONE-Dogs Leave Paw Prints on Our Hearts©

STONE-Farm Scene Diameter 18"

STONE-Fatherhood © Length 11 x Width 9"