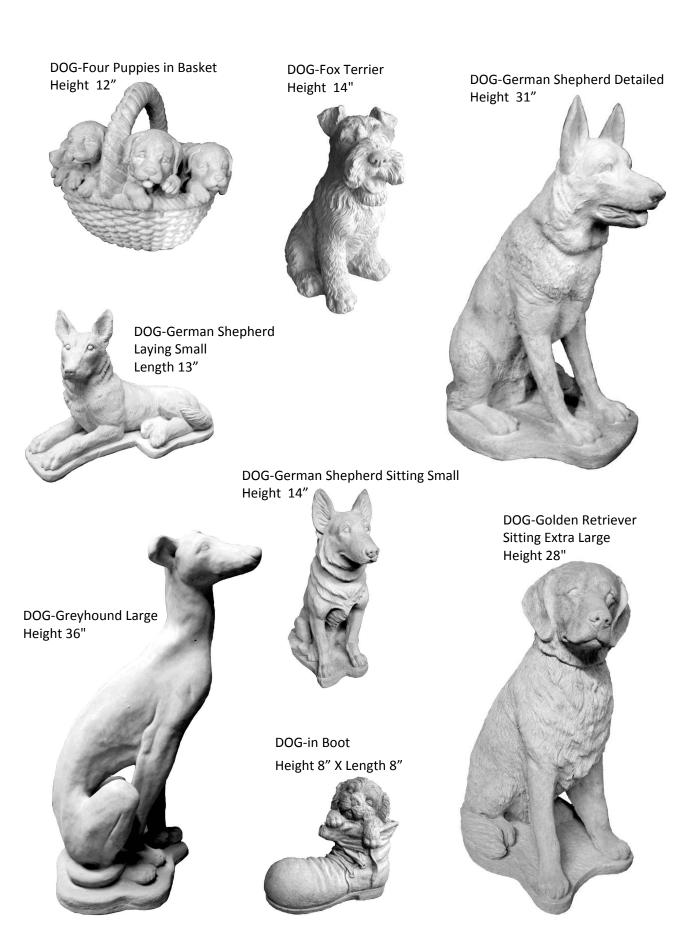

DESIGNER BLOCK-Tile Block Large Width 18"

DESIGNER BLOCK-Tile Block Small Width 9" X Length 18"

DESIGNER BLOCK-Water Mill

DESIGNER BLOCK-Welcome to our Garden Width 18"

DOG-Beagle Height 15 "

DOG-Border Collie or Australian Shepherd Height 26"

DOG-Boxer Medium Sitting Height 24"

DOG-Boxer Sitting Large Height 30"

DOG-Bulldog Medium Height 9"

DOG-Cocker Spaniel Large Height 18"

DOG-Cocker Spaniel Medium

DOG-Bulldog Humongous Height 38"

DOG-Bulldog Large Height 18"

DOG-Bulldog Small Detailed Height 7"

DOG-Chihuahua Height 9"

DOG-Chihuahua Laying Length 11"

DOG-Cocker Spaniel Medium Detailed Height 11"

DOG-Cocker Spaniel Small Length 9"

DOG-Cocker Spaniel with Chin on ground Length 11"

DOG-Dachshund with Collar Small Length 11"

DOG-Dachshund Sitting Up Height 10"

DOG-Dalmatian Head Straight Height 30"

DOG-Dalmatian with Open Basket Height 27", Depth of Basket 4"

DOG-Digging Hound Medium Height 8"

**DOG-Jack Russell** 

Height 17"

DOG-Labrador Detailed Large

DOG-Labrador Sitting Height 20"

DOG-Labrador Sitting Small Height 15 "

DOG-Maltese Height 12"

DOG-Medium Laying Long Hair

DOG-Medium Standing Long Hair Height 12"

DOG-Miniature Pinscher Height 12"

DOG-Pekinese Length 13"

DOG-Pomeranian

DOG-Poodle Small

DOG-Poodle Large Height 20"

DOG-Pug Sitting Height 10"

DOG-Pug Sitting on Base Height 11"

DOG-Pug Standing Height 10"

DOG-Puppy Boxer Height 8"

DOG-Puppies in Grocery Bag Planter Height 19"

DOG-Puppies Playful Height 14"

DOG-Puppy Bulldog Height 4"

DOG-Puppy Chewing on Basket Height 7", Depth 4"

**DOG-Puppy Cocker Laying** Length 6"

DOG-Puppy Cocker with Tongue Out Length 6"

DOG-Puppy Crouching Length 8"

DOG-Puppy Dachshund Length 8"

DOG-Puppy German Shepherd Height 11 "

DOG-Puppy Labrador

DOG-Puppy on a Boot

DOG-Puppy Pug Length 7"

DOG-Puppy Pug Sitting Height 7"

DOG-Puppy Rottweiler Height 9"

DOG-Puppy Schnauzer Height 8"

**DOG-Puppy Sitting** Height 6"

DOG-Puppy Tuckered Out Height 10"

DOG-Puppy Yorkie with Bow in Hair Height 6"

DOG-Retriever with Open Basket

Height 27", Depth of Basket 7"

DOG-Rottweiler Sitting Height 28"

**DOG-Scottie Sitting** Height 15"

DOG-Sharpei Sitting on Base

**DOG-Sheepdog Sitting** 

DOG-Sheltie Height 15"

DOG-Shih Tzu

DOG-Shih Tzu Laying Length 14"

DOG-Siberian Husky Height 22"

Length 23"

DOG-Welcome with 3 Dogs Height 12"

DOG-with Basket Height 23"

**DOG-Westie Sitting** Height 9"

DOG-with Bone Length 22"

DOG-with Cat Laying together

DOG-with Fire Hydrant Height 13"

DOG-with Wings Length 10"

DOG-with Wings Sitting Height 12"

DOG-Yorkie Welcome

DOG-Yorkie with Bow in Hair Height 13"

DOG-Yorkie with Tail Up Height 10"

DOLPHIN Height 19"

Can be plumbed

DONKEY-Donkey & Cart Planter Length 19"

EASEL-Cement © Height 7" x Width 7"