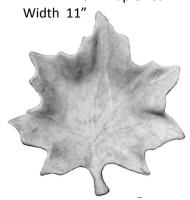

Height Adjustable

WATER DISH-Cat Face © Diameter 12"

WATER DISH-Dog Face © Diameter 12"

WATER DISH-Maple Leaf

WOLF-Howling on Stump

WOLF-Howling Sitting Extra Large Height 38"

WOLF-Howling Sitting Small Height 15"