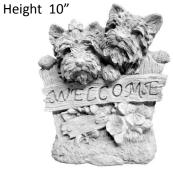

DOG-with Wings Sitting Height 12"

DOG-Yorkie Welcome

DOG-Yorkie with Bow in Hair Height 13"

DOG-Yorkie with Tail Up Height 10"

DOLPHIN Height 19"

Can be plumbed

DONKEY-Donkey & Cart Planter Length 19"

EASEL-Cement © Height 7" x Width 7"