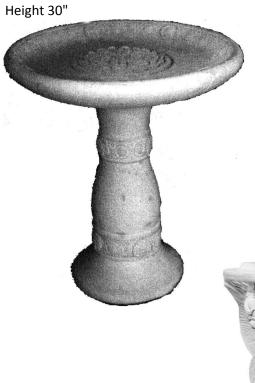

BIRD BATH BOWL-Tulip Large Diameter 24"

**BIRD BATH PEDESTAL-**Corinthian Height 24"

**BIRD BATH PEDESTAL-**Fern Leaf Large

BIRD BATH PEDESTAL-Italian Medium Height 14"

BIRD BATH PEDESTAL-Italian Small Height 9"