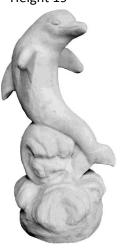

DOG-with Wings Sitting Height 12"

DOG-Yorkie Welcome

DOG-Yorkie with Bow in Hair Height 13"

DOG-Yorkie with Tail Up Height 10"

DOLPHIN Height 19"

Can be plumbed

DONKEY-Donkey & Cart Planter Length 19"

EASEL-Cement © Height 7" x Width 7"