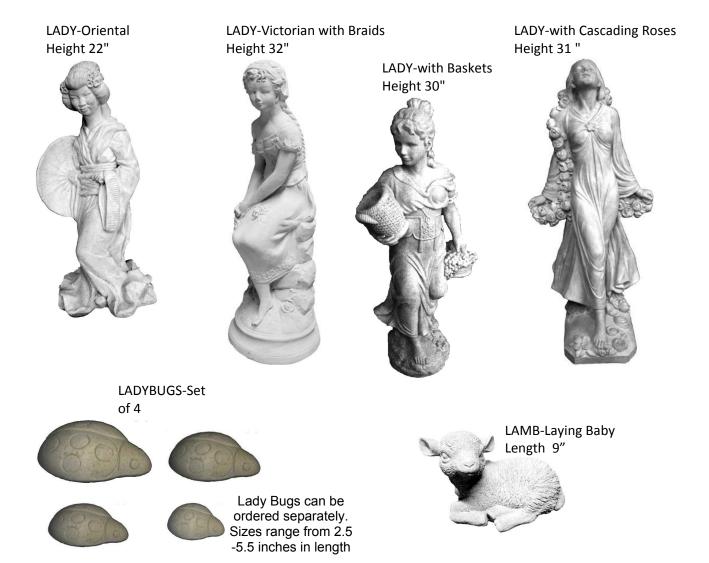

ll Length 6 "



**HEDGE HOG-Standing with Flowers** 



HIPPO-Standing Small Length 11"







HORSESHOE-Wall Hanging Width 7"



HOUSE NUMBERING SYSTEM-Includes 1 set of # 0-9 (more # can be ordered separately)
Height 26" x Width 34"







KID-Baby in Angel Wings Length 14"

KID-Young Child on a Tractor Height 12"

KIDS-Courtin' Kids Height 13"

KIDS-Dutch Kids Large (PAIR) Height 21"



KIDS-Hear no Evil, See no Evil, Speak no Evil Height 19"



KIDS-Nifty 50's Height 17"



KIDS-Piggy Back





KIDS-Schoolmates Height 23.5" x Width 22"



KIDS-Sitting Back to Back



KIDS-Under Umbrella



KIDS-Whispering Large Height 25"



LADY-Bust with Book Height 19"



LADY-Elizabethan Large



LADY-Grecian with Pitcher Height 36"

Can be Plumbed



LADY-Indian Maiden with Papoose Height 37"









LAMB-Standing Large on Base

LAMB-Laying with Ears Down Small



LAMB-Standing Extra Large Height 26" Length 27"





LAMB-Standing Medium Height 17"





## LIGHTHOUSE Height 33"



LIGHTHOUSE-Medium Height 38"



LIGHTHOUSE-Small One Piece



LIGHTHOUSE-with Sailor



LION-Laying Height 17" x Length 26"



LION-Laying Small Length 16"



LION-Lion's Face Wall Hanging



LION-Sitting Facing Left Height 22"



LION-Sitting Facing Right Height 22"







LION-Tiny Height 7 "



LION-with Angel and Lamb Length 14"



Lion-with Lamb Length 23"

LION-with Paw on Ball Height 23"



LIZARD-Horned Length 10"



MAN-Bigfoot 4 Foot Size Height 48"

MAN-Bigfoot Baby Height 17"



MAN-Bigfoot Medium Height 31"



MAN-Civil War Soldier





MAN-Coal Miner Standing Large Height 50 "



MAN-Bigfoo