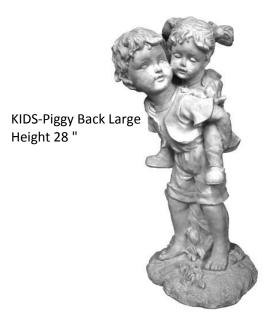

KIDS-Piggy Back

KIDS-Schoolmates Height 23.5" x Width 22"

KIDS-Sitting Back to Back

KIDS-Under Umbrella

KIDS-Whispering Large Height 25"

LADY-Bust with Book Height 19"

LADY-Elizabethan Large

LADY-Grecian with Pitcher Height 36"