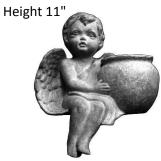

ANGEL-Peaceful Holding on Pedestal

ANGEL-Planter Height 14"

ANGEL-Praying Height 12"

ANGEL-Praying on One Knee

**ANGEL-Praying Small** Height 7"

ANGEL-Reflecting

ANGEL-Resting & Sitting Large

ANGEL-Sitting on Rock Large Height 27"