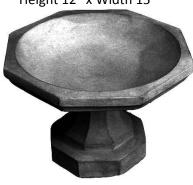

BIRD BATH-Doves Height 17"

BIRD BATH-Golf Tee Height 18"

BIRD BATH-Grapes Height 21"

BIRD BATH-Kitty with Fish in Bowl Length 10"

BIRD BATH-Maple Leaf Height 12"

BIRD BATH-Mini with Vines Height 10"

BIRD BATH-Pee Wee Height 12" x Width 15"