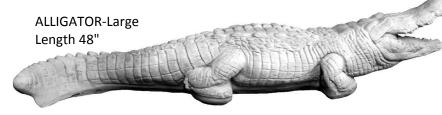

ALLIGATOR-Grinning

ALLIGATOR-Small Length 26"

ANCHOR-and Posts Height 19"

ANGEL-Baby Boy Height 7"

ANGEL-Baby Girl Height 7"

ANGEL-Bust Planter Width 8"

ANGEL-Country Boy

ANGEL-Country Girl Height 15"