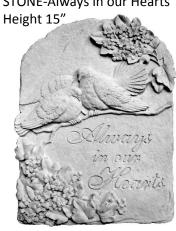

STONE-A Sister's Love Is For All Seasons Length 13"

STONE-Air Force Large Round Diameter 18"

STONE-Always in our Hearts

STONE-An Hour in the Garden Width 14"

STONE-Army Large Round Diameter 18"

STONE-Bear Claw Width 14"