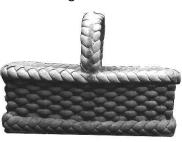

PLANTER BASKET-Rose Large Height 22" x Width 15"

PLANTER BASKET-Round Weave Height 20" x Width 13"

PLANTER BASKET-Wicker Height 10" x Length 19"

**PUMPKIN-Give Thanks** Height 8"

PUMPKIN-Large Diameter 12"