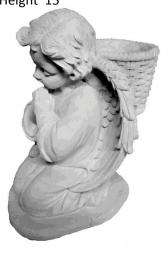

ANGEL-in Wings Facing Left Width 7"

ANGEL-in Wings Facing Right

ANGEL-Kneeling Small Height 11"

ANGEL-Leaning on Base with Foot Out Height 15"

ANGEL-Love Blooms Here

**ANGEL-on Knees Praying** Height 13"

ANGEL-on Knees Praying Small Height 11"