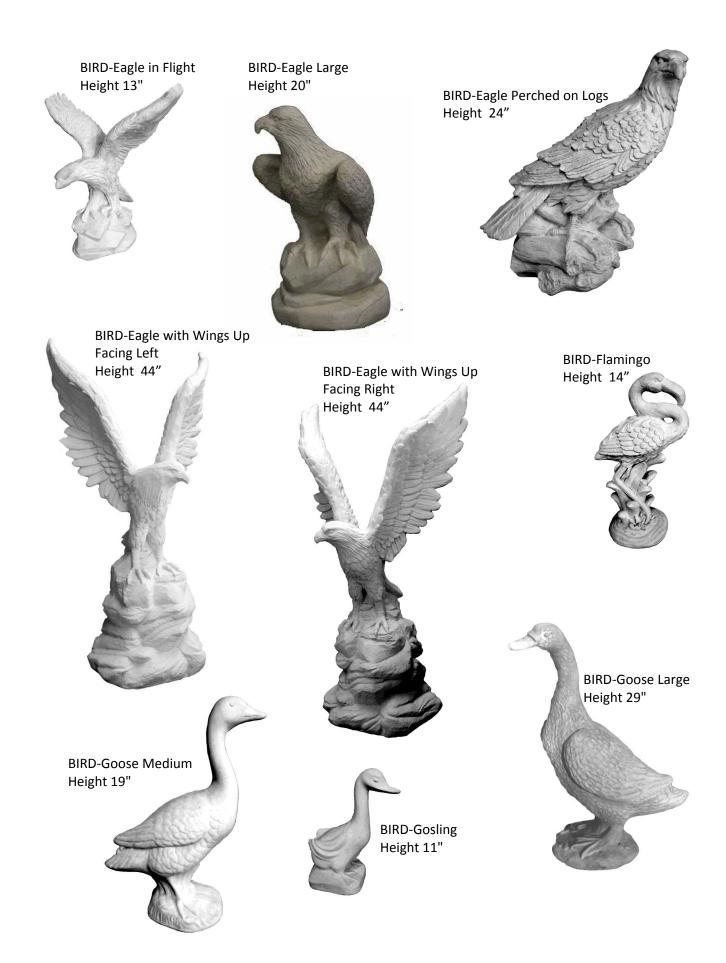

BIRD-Crow or Raven on

**Finial Post** Height 14 "

BIRD-Dove-Doves on Nest Width 16"

BIRD-Dove-Three Doves Planter Width 14"

BIRD-Duck Bubba Height 5"

BIRD-Penguin Large Height 14"

**BIRD-Penguin Small** Height 6"