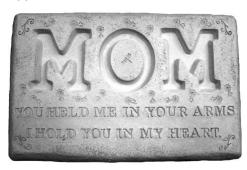

STONE-Mom & Dad Home is a Place © Length 19" x Width 19"

STONE-Mom, You Held Me in Your Arms...© Width 22"

STONE-Mom, You Held Me Small © Width 9"

STONE-More Than a Pet Diameter 11"

STONE-Mother With Love in Your Heart © Length 19 x Width 19"