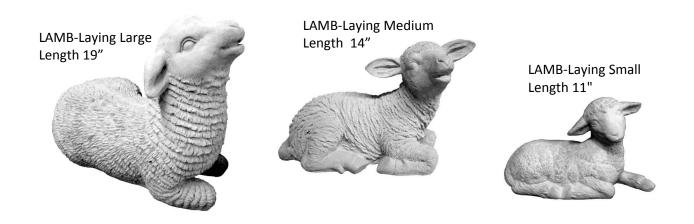

Can be Plumbed

LADY-Indian Maiden with Papoose Height 37"

LAMB-Standing Large on Base

LAMB-Laying with Ears Down Small

LAMB-Standing Extra Large Height 26" Length 27"

LAMB-Standing Medium Height 17"