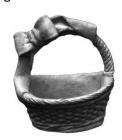

PLANTER-Truck Small Length 10"

PLANTER-Volkswagen "Beetle Bug" Car

PLANTER-Wagon Length 19"

PLANTER BASKET- Bow Large Height 16" x Width 14"

PLANTER BASKET- Bow Medium Height 13" x Width 10"

PLANTER BASKET- Bow Small Height 14" x Width 12"