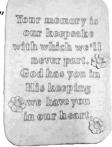

GARDEN BENCH SET-Victorian High Back (one piece) Height 19" x Width 26"

GARDEN BENCH SET-Wicker (one piece) Width 24" X Height 19"

GARDEN BENCH TOP-Your Memory is our Keepsake © (fits plain legs only) Length 27"