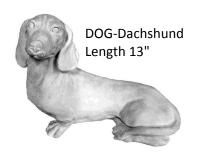

DOG-Dachshund with Collar Small Length 11"

DOG-Dachshund Sitting Up Height 10"

DOG-Dalmatian Head Straight Height 30"

DOG-Dalmatian with Open Basket Height 27", Depth of Basket 4"

DOG-Digging Hound Medium Height 8"