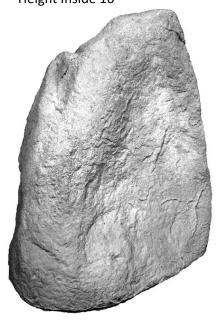

ROCK-Two Hearts to Give

ROCK-Welcome House Height 10"

ROCK-Welcome Rock Width 8"

ROCK-Welcome to my Garden

ROCK-Welcome to our Garden with

**ROCK-Welcome to Paradise** Height 9"

**ROCK-Air Force** Height8"

**ROCK-Well Cover** or Large Mock Rock Height Inside 16"