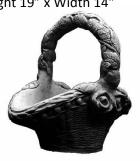

PLANTER-Truck Small Length 10"

PLANTER-Volkswagen "Beetle Bug" Car

PLANTER-Wagon Length 19"

PLANTER BASKET- Bow Large Height 16" x Width 14"

PLANTER BASKET- Bow Medium Height 13" x Width 10"

PLANTER BASKET- Bow Small Height 14" x Width 12"