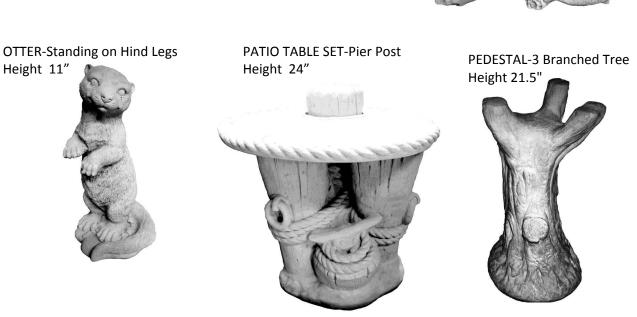

RABBIT-Thumper Extra Large Length 17"

RABBIT-Texas Hare Height 28"

RABBIT-Welcome Height 10"

RABBIT-with Carrots © Height 11"

RABBIT-with Planter on Back

RABBIT-with Cabbage Planter Height 17"

**RACCOON-Sitting** Height 8"

**RACCOON-Standing Large** Height 16"

**RAT-Detailed** Height 6"

**ROCK-Beloved Friend** 

**ROCK-Bless This House** Height 9" x Length 14"

**ROCK-Book 'For Everything** There is a Season...' Height 8.5"

**ROCK-Butterfly Welcome** 