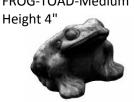

FROG-TOAD-Detailed Medium Height 4 "

FROG-TOAD-Detailed Small Length 4 "

FROG-TOAD-Detailed with Warts Large Height 11"

FROG-TOAD-Jumping Detailed
Height 5"
FROG-TOAD-Medium

FROG-TOAD-Small Height 2"

FROG-TOAD-Giant ©