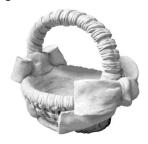

PLANTER-Truck Small Length 10"

PLANTER-Volkswagen "Beetle Bug" Car

PLANTER-Wagon Length 19"

PLANTER BASKET- Bow Large Height 16" x Width 14"

PLANTER BASKET- Bow Medium Height 13" x Width 10"

PLANTER BASKET- Bow Small Height 14" x Width 12"