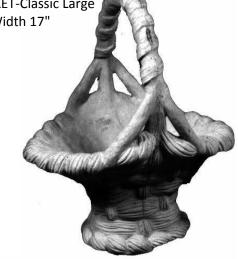

**PLANTER BASKET-Cherub** Height 22" x Width 17"

PLANTER BASKET-Classic Large Height 34" x Width 17"

PLANTER BASKET-Classic Medium Height 19" x Width 12"

PLANTER BASKET-Rectangular Weave Length 24" x Width 15"