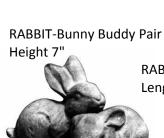

RABBIT-Bunny Crouching

Length 6"

RABBIT-Bunny Trio

RABBIT-Bunny with Legs Up

RABBIT-Butler Bunny Height 22"

RABBIT-Bunny Under Leaf Length 5"

**RABBIT-Classic Hare** Height 20"

**RABBIT-Flower Bunnies** Height 6"