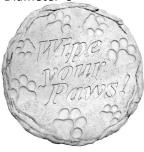

STONE-Wipe Your Paws Diameter 9"

STONE-Your Life Was a Blessing Width 18" (can be ordered to say Mom or Dad as well)

You Were
A Friend Indeed
When I Was
A Friend Ho
In Need

STONE-You Were a Friend Indeed Width 14"