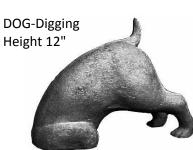

DOG-Dachshund with Collar Small Length 11"

DOG-Dachshund Sitting Up Height 10"

DOG-Dalmatian Head Straight Height 30"

DOG-Dalmatian with Open Basket Height 27", Depth of Basket 4"

DOG-Digging Hound Medium Height 8"