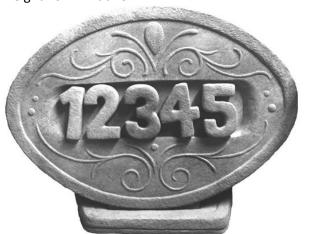

HEDGE HOG-Small Length 6 "

**HEDGE HOG-Standing with Flowers** 

HIPPO-Standing Small Length 11"

HORSESHOE-Wall Hanging Width 7"

HOUSE NUMBERING SYSTEM-Includes 1 set of # 0-9 (more # can be ordered separately)
Height 26" x Width 34"