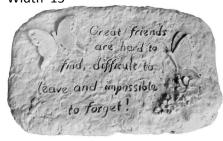

## ROCK-Four Seasons Faces-Autumn and Winter Sides Shown Height 9"

ROCK-Frog Welcome Small Height 4"

ROCK-Golf Width 7"

ROCK-Great Friends are Hard to Find Width 15"

ROCK-In Memory of a Beloved Pet Height 10 x Width 17"