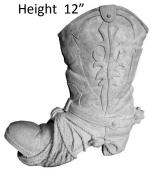

PLANTER-Butterfly House Length 16" x Depth 6"

PLANTER-Cottage House Large Length 16" x Width 10"

PLANTER-Cowboy Boot Small

PLANTER-Cowboy Hat Height 13"

PLANTER-Face on Feet Height 10 "

PLANTER-Floral Porch Pot Height 8" x Width 18"