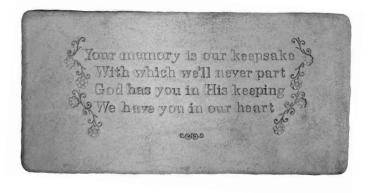

GARDEN BENCH SET-Victorian High Back (one piece) Height 19" x Width 26"

GARDEN BENCH SET-Wicker (one piece) Width 24" X Height 19"

GARDEN BENCH TOP-Your Memory is our Keepsake © (fits plain legs only) Length 27"