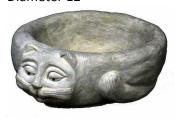

Height Adjustable

WATER DISH-Cat Face © Diameter 12"

WATER DISH-Dog Face © Diameter 12"

WATER DISH-Maple Leaf

WOLF-Howling on Stump

WOLF-Howling Sitting Extra Large Height 38"

WOLF-Howling Sitting Small Height 15"