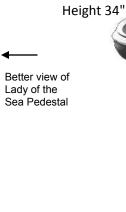

BIRD BATH SET-Lady of the Sea with Boat Bowl

BIRD BATH SET-Sandstone
Height 25"

BIRD BATH SET-Three Angel Height 21"

BIRD BATH SET-Tree with Squirrel with Squirrel Bowl

BIRD BATH SET-Twig Height 23"

BOY-Baseball Billy Standing Height 19"