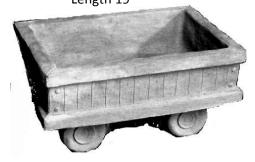

PLANTER-Truck Small Length 10"

PLANTER-Volkswagen "Beetle Bug" Car

PLANTER-Wagon Length 19"

PLANTER BASKET- Bow Large Height 16" x Width 14"

PLANTER BASKET- Bow Medium Height 13" x Width 10"

PLANTER BASKET- Bow Small Height 14" x Width 12"