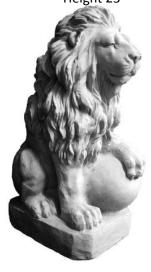

LION-Sitting Facing Right Height 22"

LION-Tiny Height 7 "

LION-with Angel and Lamb Length 14"

Lion-with Lamb Length 23"

LION-with Paw on Ball Height 23"

LIZARD-Horned Length 10"

MAN-Bigfoot 4 Foot Size Height 48"