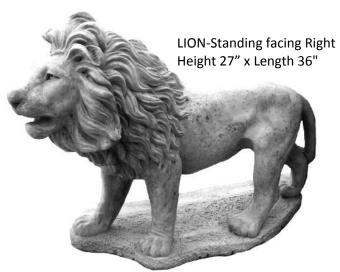

## LIGHTHOUSE Height 33"

LIGHTHOUSE-Medium Height 38"

LIGHTHOUSE-Small One Piece

LIGHTHOUSE-with Sailor

LION-Laying Height 17" x Length 26"

LION-Laying Small Length 16"

LION-Lion's Face Wall Hanging

LION-Sitting Facing Left Height 22"