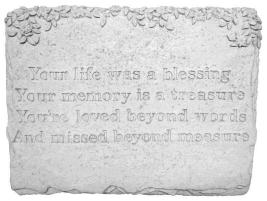

STONE-Wipe Your Paws Diameter 9"

STONE-Your Life Was a Blessing Width 18" (can be ordered to say Mom or Dad as well)

You Were
A Friend Indeed
When I Was
A Friend Ho
In Need

STONE-You Were a Friend Indeed Width 14"