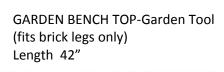

FROG-Welcome to my Pad Length 11"

Angular Leg

Plain Leg

Rabbit Leg ©

Textured Leg

GARDEN BENCH TOP-Airforce (fits plain legs only) Length 39"

GARDEN BENCH TOP-Angular (fits angular legs only)

GARDEN BENCH TOP-Army (fits plain legs only) Length 39"

GARDEN BENCH TOP-Baluster (fits baluster or rabbit legs only) Length 52"

GARDEN BENCH TOP-Cherub (fits plain legs only) Length 42"