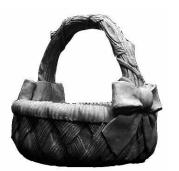

PLANTER-Truck Small Length 10"

PLANTER-Volkswagen "Beetle Bug" Car

PLANTER-Wagon Length 19"

PLANTER BASKET- Bow Large Height 16" x Width 14"

PLANTER BASKET- Bow Medium Height 13" x Width 10"

PLANTER BASKET- Bow Small Height 14" x Width 12"