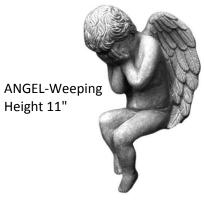

ANGEL-Sitting Small Height 9.5"

ANGEL-Sleeping

ANGEL-Sleeping in Wings

Length 14"

ANGEL-Standing Extra Large

Height 48"

HT II

ANGEL-Standing with Praying Hands Height 17"