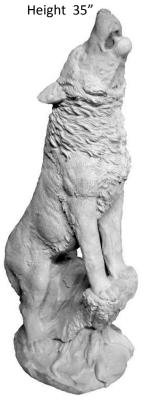

Height Adjustable

WATER DISH-Cat Face © Diameter 12"

WATER DISH-Dog Face © Diameter 12"

WATER DISH-Maple Leaf

WOLF-Howling on Stump

WOLF-Howling Sitting Extra Large Height 38"

WOLF-Howling Sitting Small Height 15"