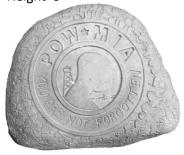

**ROCK-Marines** 

Height 8"

**ROCK-National Guard** 

**ROCK-Navy** 

**ROCK-Police Department** 

Height 8 "

ROCK-Police Shield "To Serve and Protect" Height 16" x Width14 "

ROCK-POW and MIA Height 8"