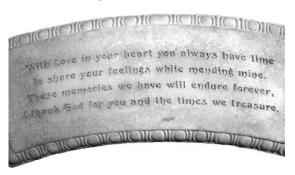

GARDEN BENCH TOP-Sweetheart Smooth Edge (fits baluster legs only) Length 25"

GARDEN BENCH SET-Hand (one piece) Height 35" Width 28"

GARDEN BENCH SET-Vines and Grapes Length 40" x Height 14"

GARDEN BENCH TOP-With Love in Your Heart You Always Have Time...(fits plain legs only) Width 12" x Length 42"