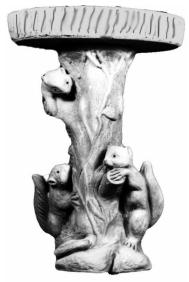

**BIRD BATH PEDESTAL-**Swirled Small Height 14"

BIRD BATH SET-Butterfly Height 17.5"

BIRD BATH SET-Detailed Squirrel Large with Bark Bowl

Height 25"

BIRD BATH SET-Florida Sea Shell Large

BIRD BATH SET-Italian Small Height 13"