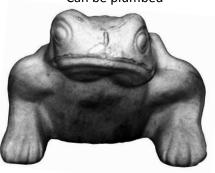

FOUNTAIN-Pump Housing Height 10"

**FOUNTAIN-Butterfly with Pump** 

FOUNTAIN-Whiskey Barrel with Pump Height 18"

FOX Height 11" x Length 14"

FROG-Bullfrog Giant Height 14"

Can be plumbed

FROG-Fat Laid Back Height 7"

**FROG-Fat With Warts** 

FROG-Frogs Sitting on Stump Height 12"

Height 11"

FROG-Garden of Weedin Height 7"

FROG-Hillbilly Height 11"

FROG-Jumping Height 4"

FROG-on Base Crouching Height 5"

FROG-Laying on Side