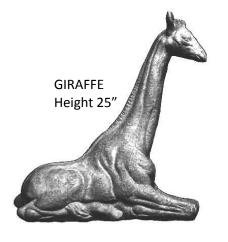

**GECKO-Standing** Height 17"

**GIRAFFE-Standing Extra Large** Height 6'8"

**GIRAFFE-Standing** Height 32"

GIRL-Bashful Betty Height 20"

GIRL-Golfer Small with Club Height 20"

GIRL-Butterfly Girl Height 31"