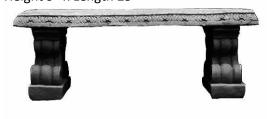

GARDEN BENCH SET-Rock Seat with Rock Legs Length 48"

Rock Leg

GARDEN BENCH TOP-Stairway to Heaven (fits plain legs only) Length 40"

GARDEN BENCH TOP-Straight (fits plain or scroll legs) Length 42"

GARDEN BENCH TOP-Sweetheart Patterned Edge (fits plain legs only) Length 25"