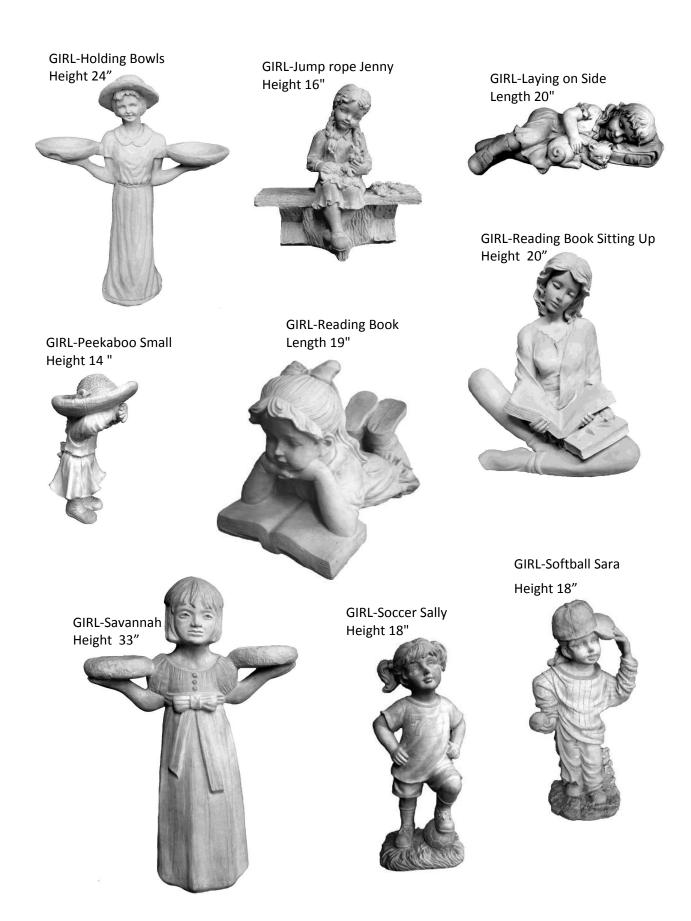

GIRL-Basketball Bonnie Height 17"

GIRL-Susie in the Straw Hat

**GIRL-Susie Sitting Small** Height 12"

**GIRL-Susie with Roses** Width 20"

**GIRL-Thinking Thelma** Height 17"

GIRL-Two Girls with Butterfly

GIRL-Volleyball Vera Height 19 "

GIRL-with Apple Basket Height 14"

GIRL-with Bird Height 21"

**GIRL-with Cat** Height 29"

**GIRL-with Sunflower Dress** Height 27"

GIRL-Woodland Child Height 18"

**GIRL-Woodland Wendy Planter** Length 22" Depth 8"

BOY-Basketball Buddy Standing Height 19"

BOY-Farmer Freddie on tractor Height 21"

BOY-Jockey Boy (Can be ordered wired for electricity) Height 25"

BOY-Laying on Side Length 20"

BOY-Peekaboo Small Height 14 "

BOY-Petey with Pup

BOY-Policeman Height 18"

BOY-Reading a Book Length 19 "

BOY-Sitting Large Height 30"

BOY-Sitting Wearing Bibs Height 12"

BOY-Soccer Sam Standing Height 19"

BOY-Two Boys With Baseball

CAT-Curled on Side