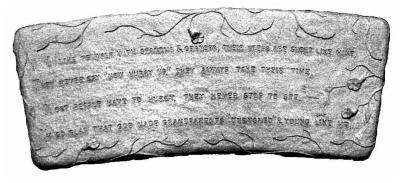

GARDEN BENCH TOP-Sweetheart Smooth Edge (fits baluster legs only) Length 25"

GARDEN BENCH SET-Hand (one piece) Height 35" Width 28"

GARDEN BENCH SET-Vines and Grapes Length 40" x Height 14"

GARDEN BENCH TOP-With Love in Your Heart You Always Have Time...(fits plain legs only) Width 12" x Length 42"