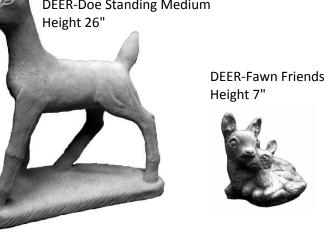

**COW-Standing Large** 

COW-with Pail Planter

CRAB-Large Detailed Width 15"

The Laying Buck and Medium Standing Buck are the same mold as the doe, but just have antlers....

DEER-Doe Standing Large Height 41" Length 43"

**DEER-Fawn Laying Detailed** Length 15"

DESIGNER BLOCK-Cherubs on Rail Width 18"

DESIGNER BLOCK-Country Lane Width 18"

DESIGNER BLOCK-Covered Bridge Width 18"

DESIGNER BLOCK-Deer Width 18"

DESIGNER BLOCK-Grapes Width 18"