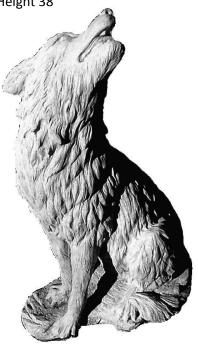

Height Adjustable

WATER DISH-Cat Face © Diameter 12"

WATER DISH-Dog Face © Diameter 12"

WATER DISH-Maple Leaf

WOLF-Howling on Stump

WOLF-Howling Sitting Extra Large Height 38"

WOLF-Howling Sitting Small Height 15"