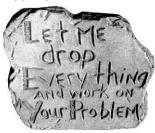

STONE-In Life We Loved You Dearly © Width 13"

STONE-In Memory of a Faithful Friend... Width 10 "

STONE-It Broke Our Hearts to Lose You © Width 13"

STONE-Let Me Drop Everything... Width 10"

STONE-Letter "O" Block Cut Out Height 16"