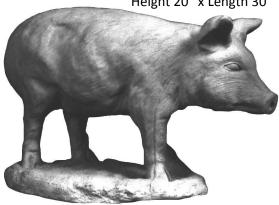

PEDESTAL-Short Square Height 10"

PEDESTAL-Small Height 7"

PIG-Bubba Small Height 6" x Width 7"

PIG-Digging Height 8"

PIG-Bubba Large Height 9" x Width 11"

PIG-Hog Riding Motorcycle Height 16" x Length 25"

PIG-Standing Extra Large Height 20" x Length 30"