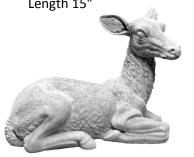

**DEER-Fawn Laying Detailed** Length 15"

DESIGNER BLOCK-Cherubs on Rail Width 18"

DESIGNER BLOCK-Country Lane Width 18"

DESIGNER BLOCK-Covered Bridge Width 18"

DESIGNER BLOCK-Deer Width 18"

DESIGNER BLOCK-Grapes Width 18"