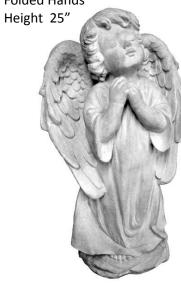

ANGEL-with Book Length 9"

ANGEL-with Dove

ANGEL-Weeping on Base Height 14"

ANGEL-with Folded Hands

ANGEL-with Hair Bow Height 13"

ANGEL-with Kitten Height 7 "

ANGEL-with Lion and Lamb

ANGEL-with Long Dress Large