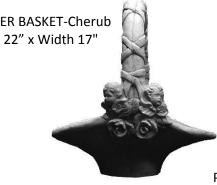

**PLANTER BASKET-Cherub** Height 22" x Width 17"

PLANTER BASKET-Classic Large Height 34" x Width 17"

PLANTER BASKET-Classic Medium Height 19" x Width 12"

PLANTER BASKET-Rectangular Weave Length 24" x Width 15"