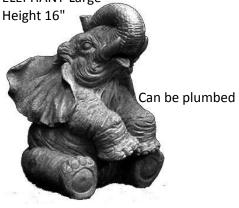

**EASEL-Tripod for** Dog Face Stones © Height 8"

**ELEPHANT-Large** 

**ELEPHANT-Planter** Height 10 "

49 - Donkey —- Elephant

FINGER Height 13"

FIRE PIT RING Diameter 50"

FISH-Bubba Height 6"

FISH-Koi Length 14" Can be plumbed