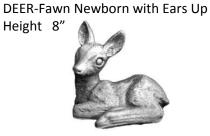

ng Extra Large Height 21"



CHERUB-Standing Large with Head Down



**CHERUB-Standing Small** 



**CHERUB-Standing Tiny** Height 9"



CHERUB-with Basket on Back Height 15"



**CHERUB-Standing with Folded Hands** 



CHERUB-with a Pot



**CHERUB-with Gift** Height 5"



CHERUB-with Bird Height 11"



CHERUB-with Nest Height 11"

**CONCH-Seashell Large** Length 30"



CORNUCOPIA-Horn of Plenty Length 10"

COW-Laying Calf Detailed Length 21"

**COW-Standing Calf** Height 13"



**COW-Standing Extra Large** 



**COW-Standing Large** 



COW-with Pail Planter



CRAB-Large Detailed Width 15"



The Laying Buck and Medium Standing Buck are the same mold as the doe, but just have antlers....





DEER-Doe Standing Large Height 41" Length 43"





**DEER-Fawn Laying Detailed** Length 15"







DESIGNER BLOCK-Cherubs on Rail Width 18"



DESIGNER BLOCK-Country Lane Width 18"



DESIGNER BLOCK-Covered Bridge Width 18"



DESIGNER BLOCK-Deer Width 18"



DESIGNER BLOCK-Grapes Width 18"



DESIGNER BLOCK-Horse Heads Width 18"



DESIGNER BLOCK-Horse Rearing Width 18"



DESIGNER BLOCK-Hummingbirds Width 18"



DESIGNER BLOCK-Light House Width 18"



DESIGNER BLOCK-Mountain Hideaway Width 18"



DESIGNER BLOCK-Rose with Cherub Border Width 18"



DESIGNER BLOCK-Tile Block Large Width 18"



DESIGNER BLOCK-Tile Block Small Width 9" X Length 18"



DESIGNER BLOCK-Water Mill



DESIGNER BLOCK-Welcome to our Garden Width 18"









DOG-Beagle Height 15 "





DOG-Border Collie or Australian Shepherd Height 26"



DOG-Boxer Medium Sitting Height 24"







DOG-Boxer Sitting Large He