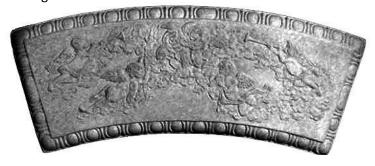

## GARDEN BENCH TOP-Curved Pattern (fits plain or scroll legs)

GARDEN BENCH TOP-Curved Smooth (fits plain or scroll legs) Length 42"

GARDEN BENCH TOP-Dad Our Hearts Still Ache (fits textured legs only) Length 26"