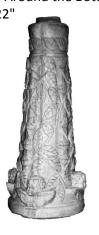

BIRD BATH PEDESTAL-Leaves with Cherubs Around the Bottom

Height 22"

BIRD BATH PEDESTAL-

**BIRD BATH PEDESTAL-Square Corners** Height 28"

BIRD BATH PEDESTAL-Straight Lined Medium Height 23"

**BIRD BATH PEDESTAL-Swirled Large** Height 21"