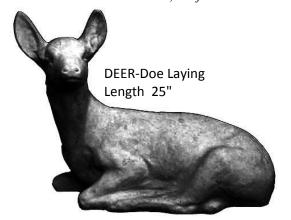

**COW-Standing Large** 

COW-with Pail Planter

CRAB-Large Detailed Width 15"

The Laying Buck and Medium Standing Buck are the same mold as the doe, but just have antlers....

DEER-Doe Standing Large Height 41" Length 43"