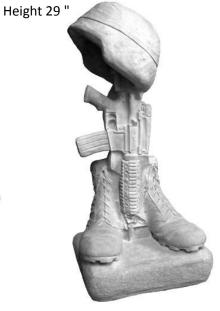

SNOWMAN-with Broom Large

**SOLDIER-Fallen Soldier Memorial** 

**SOLDIER-Fallen Soldier Memorial** Small

SQUIRREL-Bubba Height 7"

**SQUIRREL-Bushy Tail** 

SQUIRREL-Climbing Height 10.5"

SQUIRREL-Digging Acorns