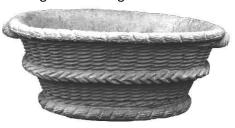

PLANTER BASKET-Rose Large Height 22" x Width 15"

PLANTER BASKET-Round Weave Height 20" x Width 13"

PLANTER BASKET-Wicker Height 10" x Length 19"

**PUMPKIN-Give Thanks** Height 8"

PUMPKIN-Large Diameter 12"