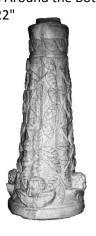

BIRD BATH PEDESTAL-Leaves with Cherubs Around the Bottom

Height 22"

BIRD BATH PEDESTAL-

**BIRD BATH PEDESTAL-Square Corners** Height 28"

BIRD BATH PEDESTAL-Straight Lined Medium Height 23"

**BIRD BATH PEDESTAL-Swirled Large** Height 21"