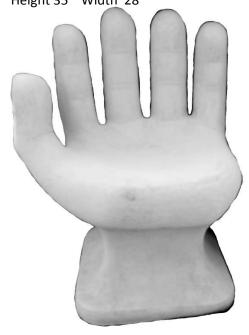

GARDEN BENCH TOP-Sweetheart Smooth Edge (fits baluster legs only) Length 25"

GARDEN BENCH SET-Hand (one piece) Height 35" Width 28"

GARDEN BENCH SET-Vines and Grapes Length 40" x Height 14"

GARDEN BENCH TOP-With Love in Your Heart You Always Have Time...(fits plain legs only) Width 12" x Length 42"