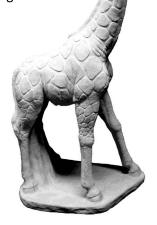

**GECKO-Standing** Height 17"

**GIRAFFE-Standing Extra Large** Height 6'8"

**GIRAFFE-Standing** Height 32"

GIRL-Bashful Betty Height 20"

GIRL-Golfer Small with Club Height 20"

GIRL-Butterfly Girl Height 31"