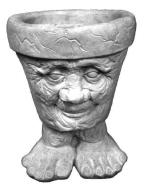

PLANTER-Butterfly House Length 16" x Depth 6"

PLANTER-Cottage House Large Length 16" x Width 10"

PLANTER-Cowboy Boot Small

PLANTER-Cowboy Hat Height 13"

PLANTER-Face on Feet Height 10 "

PLANTER-Floral Porch Pot Height 8" x Width 18"