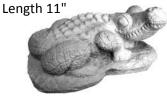

## ACORN-Detailed Large Length 11"

ACORN-Detailed Medium Length 10"

ACORN-Detailed Small Length 6"

ရရှိန်း ရရှိန်း

ACORN-Tiny Length 4"

ALLIGATOR-3 Dimensional 3 Piece Length 22" (adjustable)

ALLIGATOR-3 Pieces Length 38" (adjustable)