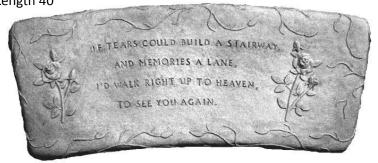

Length 14" Width 15"

STONE-If Grandparents Were Flowers Diameter 12"

STONE-If I'm Not at Home Try Walmart Width 11"

STONE-If Tears Could Build Stairway with Rock Border Length 15" x Width 19.5"

STONE-If We're Not at Home Try Walmart Width 12"