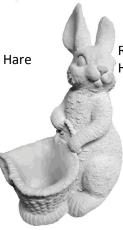

RABBIT-Thumper Extra Large Length 17"

RABBIT-Texas Hare Height 28"

RABBIT-Welcome Height 10"

RABBIT-with Carrots © Height 11"

RABBIT-with Planter on Back

RABBIT-with Cabbage Planter Height 17"

**RACCOON-Sitting** Height 8"