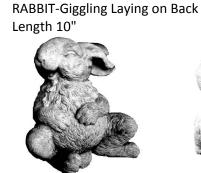

PUMPKIN-Medium Diameter 8"

**PUMPKIN-Small** Diameter 6"

**PUMPKIN-Stack of Three** 

**RABBIT-Australian Lop Large** Height 10"

RABBIT-Australian Lop Small

RABBIT-Bubba Height 7"

RABBIT-Bubba Small

Height 6"