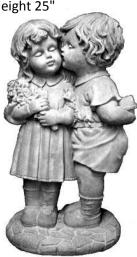

KID-Baby in Angel Wings Length 14"

KID-Young Child on a Tractor Height 12"

KIDS-Courtin' Kids Height 13"

KIDS-Dutch Kids Large (PAIR) Height 21"

KIDS-Hear no Evil, See no Evil, Speak no Evil Height 19"

KIDS-Nifty 50's Height 17"