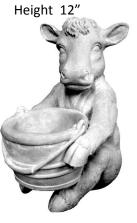

**COW-Standing Large** 

COW-with Pail Planter

CRAB-Large Detailed Width 15"

The Laying Buck and Medium Standing Buck are the same mold as the doe, but just have antlers....

DEER-Doe Standing Large Height 41" Length 43"