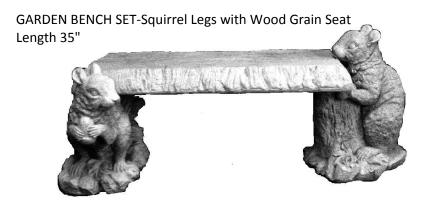

BEARS-Playing

BEARS-on a Log

BEARS-Teeter Tottering
Length 16"

BEARS-Welcome Height 18"

BEARS-Welcome on Stump Height 14"

BEEHIVE— or Bee Skep Height 15 "

**BENCH-Small** Height 9"

**BENCH-Small Wooden Looking** Length 16"