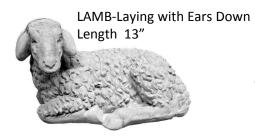

Can be Plumbed

LADY-Indian Maiden with Papoose Height 37"

LAMB-Standing Large on Base

LAMB-Laying with Ears Down Small

LAMB-Standing Extra Large Height 26" Length 27"

LAMB-Standing Medium Height 17"