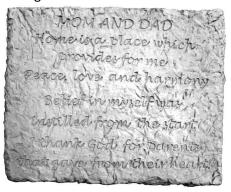

STONE-Mom & Dad Home is a Place © Length 19" x Width 19"

STONE-Mom, You Held Me in Your Arms...© Width 22"

STONE-Mom, You Held Me Small © Width 9"

STONE-More Than a Pet Diameter 11"

STONE-Mother With Love in Your Heart © Length 19 x Width 19"