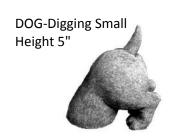

DOG-Dachshund with Collar Small Length 11"

DOG-Dachshund Sitting Up Height 10"

DOG-Dalmatian Head Straight Height 30"

DOG-Dalmatian with Open Basket Height 27", Depth of Basket 4"

DOG-Digging Hound Medium Height 8"