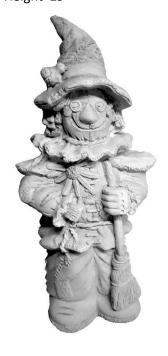

## **SCARECROW** Height 29"

**SEAHORSE** Height 14"

**SNAIL** Height 6"

SNAIL-Slug Trapper

**SNAIL-Small** Height 3 "

SNAIL-with Lady Bug Height 6"

**SNOWMAN-Detailed Small** 

**SNOWMAN-Holding Snowball Medium** 