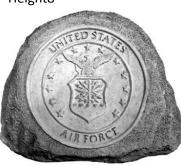

ROCK-Two Hearts to Give

ROCK-Welcome House Height 10"

ROCK-Welcome Rock Width 8"

ROCK-Welcome to my Garden

ROCK-Welcome to our Garden with

**ROCK-Welcome to Paradise** Height 9"

**ROCK-Air Force** Height8"

**ROCK-Well Cover** or Large Mock Rock Height Inside 16"