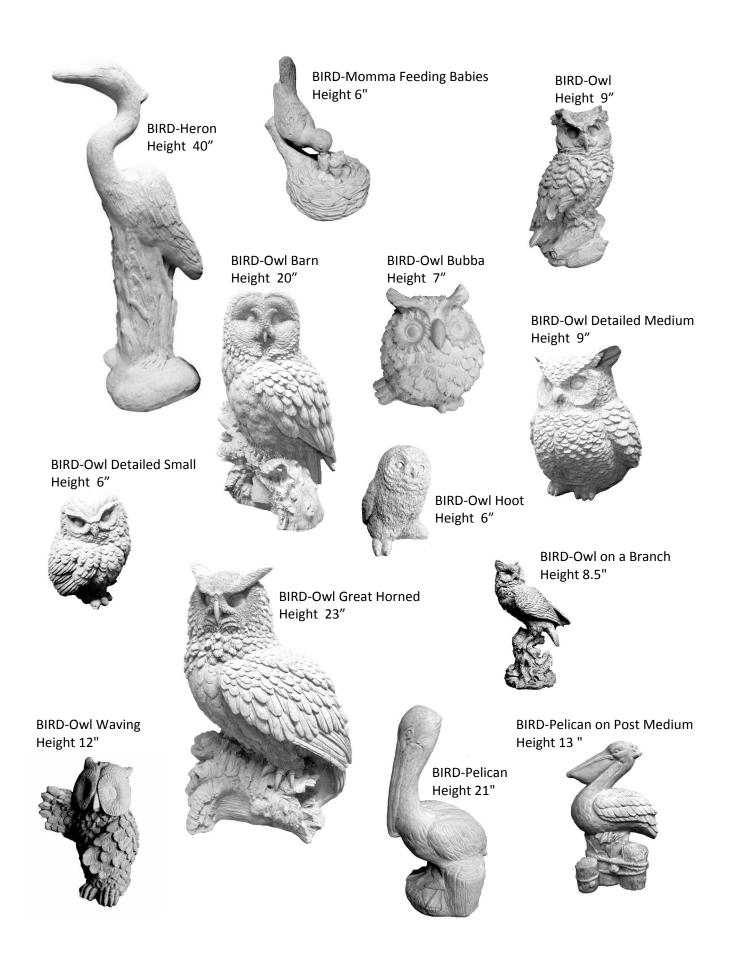

Cardinal Bubba** Height 5"



BIRD-Cardinal Bubba Extra Large Height 8"



**BIRD-Cardinal Detailed Small** Length 4"

(Can be wired)

**BIRD-Cardinal on Branch** 



BIRD-Chicken-Hen Detailed



BIRD-Chicken-Hen Setting Large



BIRD-Chicken-Hen with Chick on Back



BIRD-Chicken-Peep Height 4"





BIRD-Chicken-Rooster Detailed Height 19"

BIRD-Chicken-Rooster Large Height 27"

BIRD-Chicken-Welcome



**BIRD-Dove-Love Doves** Height 15"



BIRD-Dove-Turtle Dove Resting ©

Height 4" x Length 7"

BIRD-Dove-Preening Pair Height 7"



**BIRD-Downtail** Height 6" X Length 5"



BIRD-Chickens with Wheel and Fence Height 15"



BIRD-Crow or Raven on

**Finial Post** Height 14 "



BIRD-Dove-Doves on Nest Width 16"



BIRD-Dove-Three Doves Planter Width 14"



BIRD-Duck Bubba Height 5"











BIRD-Penguin Large Height 14"



**BIRD-Penguin Small** Height 6"



**BIRD-Robin Large** Height 6.5"

**BIRD-Robin Small** Height 2"



**BIRD-Small** Height 3" (can be wired)



**BIRD-Sea Gull** Height 19"

**BIRD-Song Sparrow** 



BIRD-Turkey Medium Height 12"



**BIRD-Turkey Small** Height 6"



BIRD-Uptail Height 5"



Height 3"



BIRD-Wings Down Height 9"



BIRD-Wings Up Height 9" (can be wired)



BIRDS-Bird Feeder Wall Hanging Length 17"



BIRDS-Five Birds on Branch Width 14"



**BIRDS-Cardinals on Stump** Height 12"



BIRDS-in Gardening Glove Length 10"



BIRDS-Nest Planter © Length 12"



BIRDS-Perched on Nest with Eggs





BIRDS-Three Birds on a Log

BIRDS-with Nest in Tree Height 13"







BIRD BATH-Blooming Roses Height 11"







BIRD BATH-Combo Bird Bath or Sund