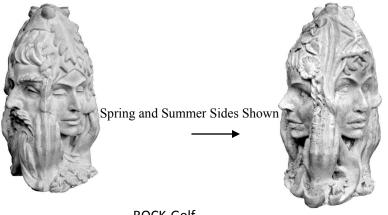

## ROCK-Four Seasons Faces-Autumn and Winter Sides Shown Height 9"

ROCK-Frog Welcome Small Height 4"

ROCK-Golf Width 7"

ROCK-Great Friends are Hard to Find Width 15"

ROCK-In Memory of a Beloved Pet Height 10 x Width 17"