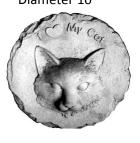

STONE-Mom & Dad Home is a Place © Length 19" x Width 19"

STONE-Mom, You Held Me in Your Arms...© Width 22"

STONE-Mom, You Held Me Small © Width 9"

STONE-More Than a Pet Diameter 11"

STONE-Mother With Love in Your Heart © Length 19 x Width 19"

STONE-Mothers of Little Boys © Length 10.5 x Width 9"

STONE-Mothers Plant the Seeds of Love Width 13"

STONE-My Beloved Pet © Diameter 10.5"

STONE-My Heart Still Aches in Sadness Small © Width 9 "

STONE-My Heart Still Aches in Sadness © Width 17"