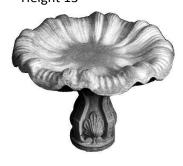

**BIRD BATH PEDESTAL-**Swirled Small Height 14"

BIRD BATH SET-Butterfly Height 17.5"

BIRD BATH SET-Detailed Squirrel Large with Bark Bowl

Height 25"

BIRD BATH SET-Florida Sea Shell Large

BIRD BATH SET-Italian Small Height 13"