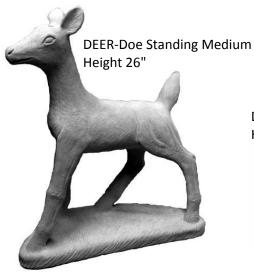

**COW-Standing Large** 

COW-with Pail Planter

CRAB-Large Detailed Width 15"

The Laying Buck and Medium Standing Buck are the same mold as the doe, but just have antlers....

DEER-Doe Standing Large Height 41" Length 43"