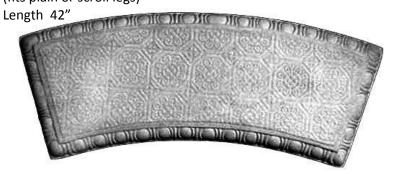

## GARDEN BENCH TOP-Curved Pattern (fits plain or scroll legs)

GARDEN BENCH TOP-Curved Smooth (fits plain or scroll legs) Length 42"

GARDEN BENCH TOP-Dad Our Hearts Still Ache (fits textured legs only) Length 26"