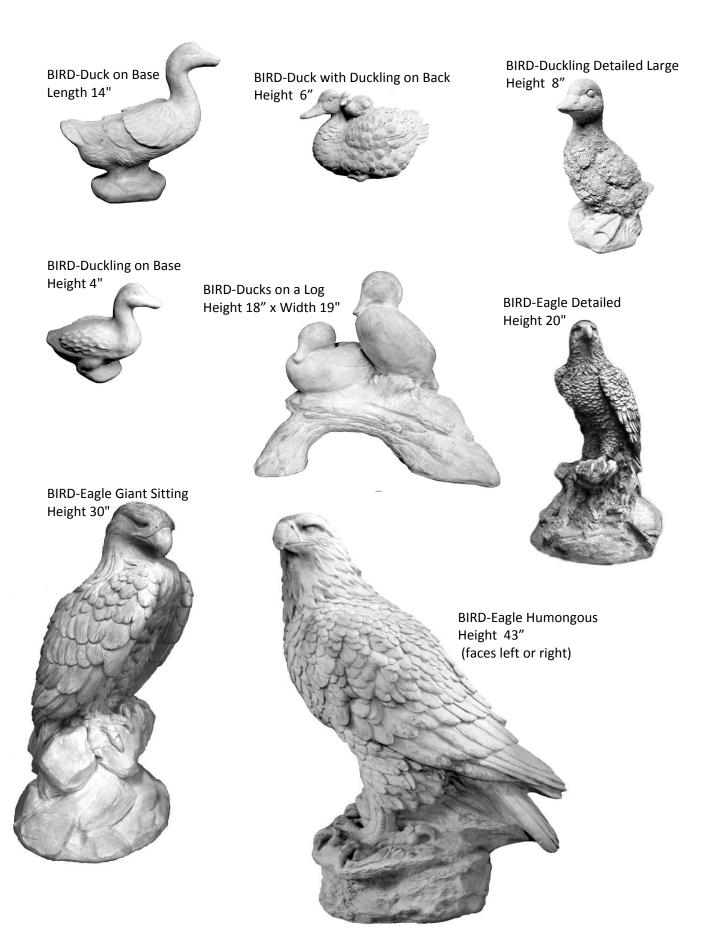

**BIRD-Dove-Love Doves** Height 15"

BIRD-Dove-Turtle Dove Resting ©

Height 4" x Length 7"

BIRD-Dove-Preening Pair Height 7"

**BIRD-Downtail** Height 6" X Length 5"

BIRD-Chickens with Wheel and Fence Height 15"

BIRD-Crow or Raven on

**Finial Post** Height 14 "

BIRD-Dove-Doves on Nest Width 16"

BIRD-Dove-Three Doves Planter Width 14"

BIRD-Duck Bubba Height 5"

BIRD-Penguin Large Height 14"

**BIRD-Penguin Small** Height 6"