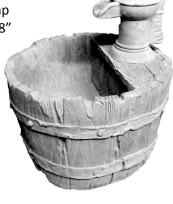

FOUNTAIN-Pump Housing Height 10"

**FOUNTAIN-Butterfly with Pump** 

FOUNTAIN-Whiskey Barrel with Pump Height 18"

FOX Height 11" x Length 14"

FROG-Bullfrog Giant Height 14"

Can be plumbed

FROG-Fat Laid Back Height 7"