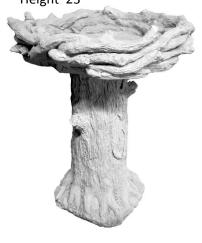

**BIRD BATH PEDESTAL-**Swirled Small Height 14"

BIRD BATH SET-Butterfly Height 17.5"

BIRD BATH SET-Detailed Squirrel Large with Bark Bowl

Height 25"

BIRD BATH SET-Florida Sea Shell Large

BIRD BATH SET-Italian Small Height 13"