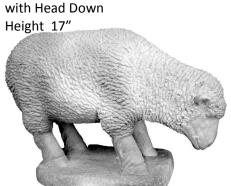

idth 7"



HOUSE NUMBERING SYSTEM-Includes 1 set of # 0-9 (more # can be ordered separately)
Height 26" x Width 34"







KID-Baby in Angel Wings Length 14"

KID-Young Child on a Tractor Height 12"

KIDS-Courtin' Kids Height 13"

KIDS-Dutch Kids Large (PAIR) Height 21"



KIDS-Hear no Evil, See no Evil, Speak no Evil Height 19"



KIDS-Nifty 50's Height 17"



KIDS-Piggy Back





KIDS-Schoolmates Height 23.5" x Width 22"



KIDS-Sitting Back to Back



KIDS-Under Umbrella



KIDS-Whispering Large Height 25"



LADY-Bust with Book Height 19"



LADY-Elizabethan Large



LADY-Grecian with Pitcher Height 36"

Can be Plumbed



LADY-Indian Maiden with Papoose Height 37"









LAMB-Standing Large on Base

LAMB-Laying with Ears Down Small



LAMB-Standing Extra Large Height 26" Length 27"





LAMB-Standing Medium Height 17"





## LIGHTHOUSE Height 33"



LIGHTHOUSE-Medium Height 38"



LIGHTHOUSE-Small One Piece



LIGHTHOUSE-with Sailor



LION-Laying Height 17" x Length 26"



LION-Laying Small Length 16"



LION-Lion's Face Wall Hanging



LION-Sitting Facing Left Height 22"



LION-Sitting Facing Right Height 22"







LION-Tiny Height 7 "



LION-with Angel and Lamb Length 14"



Lion-with Lamb Length 23"

LION-with Paw on Ball Height 23"



LIZARD-Horned Length 10"



MAN-Bigfoot 4 Foot Size Height 48"

MAN-Bigfoot Baby Height 17"



MAN-Bigfoot Medium Height 31"



MAN-Civil War Soldier





MAN-Coal Miner Standing Large Height 50 "



MAN-Bigfoot Small Height 25"



MAN-Coal Miner Old Prospector



MAN-Coal Miner Standing Small



MAN-Fireman Medium



MAN-Golfer