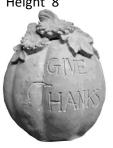

PLANTER BASKET-Rose Large Height 22" x Width 15"

PLANTER BASKET-Round Weave Height 20" x Width 13"

PLANTER BASKET-Wicker Height 10" x Length 19"

**PUMPKIN-Give Thanks** Height 8"

PUMPKIN-Large Diameter 12"