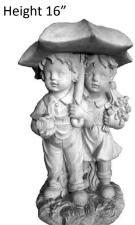

KIDS-Piggy Back

KIDS-Schoolmates Height 23.5" x Width 22"

KIDS-Sitting Back to Back

KIDS-Under Umbrella

KIDS-Whispering Large Height 25"

LADY-Bust with Book Height 19"

LADY-Elizabethan Large

LADY-Grecian with Pitcher Height 36"