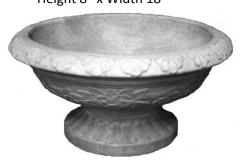

**URN-Italian Short** Height 15 "

**URN-Memorial Large** Height 25" x Diameter 9"

URN-Pineapple Large Height 27"

**URN-Mini Cemetery** 

**URN-Italian Tall** 

URN-Normandy Jr. Small Height 13"

URN-Round Large Height 15" x Width 25"