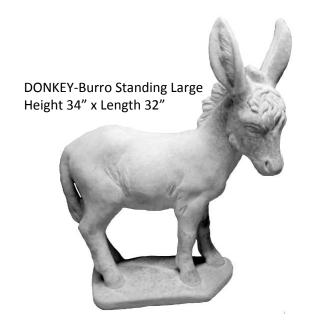

ered Out Height 10"



DOG-Puppy Yorkie with Bow in Hair Height 6"



DOG-Retriever with Open Basket



Height 27", Depth of Basket 7"



DOG-Rottweiler Sitting Height 28"



**DOG-Scottie Sitting** Height 15"





DOG-Sharpei Sitting on Base



**DOG-Sheepdog Sitting** 



DOG-Sheltie Height 15"



DOG-Shih Tzu



DOG-Shih Tzu Laying Length 14"



DOG-Siberian Husky Height 22"

Length 23"



DOG-Welcome with 3 Dogs Height 12"



DOG-with Basket Height 23"



**DOG-Westie Sitting** Height 9"



DOG-with Bone Length 22"



DOG-with Cat Laying together



DOG-with Fire Hydrant Height 13"



DOG-with Wings Length 10"



DOG-with Wings Sitting Height 12"



DOG-Yorkie Welcome



DOG-Yorkie with Bow in Hair Height 13"



DOG-Yorkie with Tail Up Height 10"

DOLPHIN Height 19"



Can be plumbed



DONKEY-Donkey & Cart Planter Length 19"

EASEL-Cement © Height 7" x Width 7"



Easel-Cement Small © Height 6"



EASEL-Cement with Vines© Height 7" x Width 7"



EASEL-Metal Flat © Painted Black Height 10"



EASEL-Metal Single Loop © Painted Black Height 12"



**ELEPHANT-Laying on Back** Length 11"



**EASEL-Tripod for** Dog Face Stones © Height 8"



**ELEPHANT-Large** 



**ELEPHANT-Planter** Height 10 "



49 - Donkey —- Elephant

FINGER Height 13"





FIRE PIT RING Diameter 50"





FISH-Bubba Height 6"

FISH-Koi Length 14" Can be plumbed



FOUNTAIN-Pump Housing Height 10"



**FOUNTAIN-Butterfly with Pump** 



FOUNTAIN-Whiskey Barrel with Pump Height 18"



FOX Height 11" x Length 14"

FROG-Bullfrog Giant Height 14"

Can be plumbed







FROG-Fat Laid Back Height 7"

**FROG-