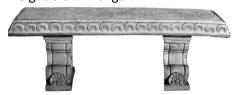

GARDEN BENCH TOP-Baluster (fits baluster or rabbit legs only) Length 52"

GARDEN BENCH TOP-Cherub (fits plain legs only) Length 42"