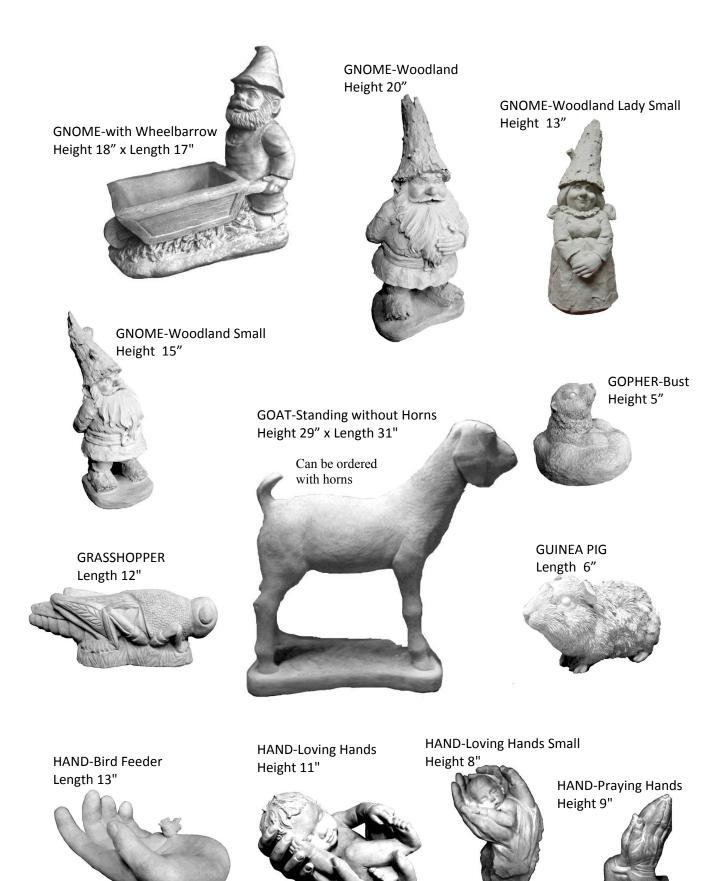

GLOBE HOLDER-Large Height 21"

GLOBE HOLDER-Bunny Rabbit Laying on Back

GLOBE HOLDER-Mini

GLOBE HOLDER-Rock Height 5"

**GLOBE HOLDER-Memorial Vase** Height 11"

**GNOME-Digging Small GNOME-Laughing Small** Length 10" Height 12" **GNOME-Hiker** Height 15" **GNOME-Lady Wearing Apron** Height 27" **GNOME-Patriotic Small** Height 12" **GNOME-Nurse GNOME-Riding a Tricycle** Height 14" Height 11" **GNOME-Standing Small** Height 12" GNOME-Welcome **GNOME-Traveling** Height 24" Height 27" **GNOME-with Pipe** Height 10 "