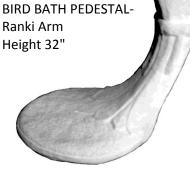

BIRD BATH BOWL-Tulip Large Diameter 24"

**BIRD BATH PEDESTAL-**Corinthian Height 24"

**BIRD BATH PEDESTAL-**Fern Leaf Large

BIRD BATH PEDESTAL-Italian Medium Height 14"

BIRD BATH PEDESTAL-Italian Small Height 9"