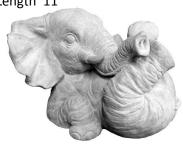

Easel-Cement Small © Height 6"

EASEL-Cement with Vines© Height 7" x Width 7"

EASEL-Metal Flat © Painted Black Height 10"

EASEL-Metal Single Loop © Painted Black Height 12"

**ELEPHANT-Laying on Back** Length 11"