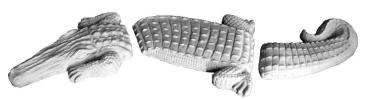

## ACORN-Detailed Large Length 11"

ACORN-Detailed Medium Length 10"

ACORN-Detailed Small Length 6"

ရရှိန်း ရရှိန်း

ACORN-Tiny Length 4"

ALLIGATOR-3 Dimensional 3 Piece Length 22" (adjustable)

ALLIGATOR-3 Pieces Length 38" (adjustable)