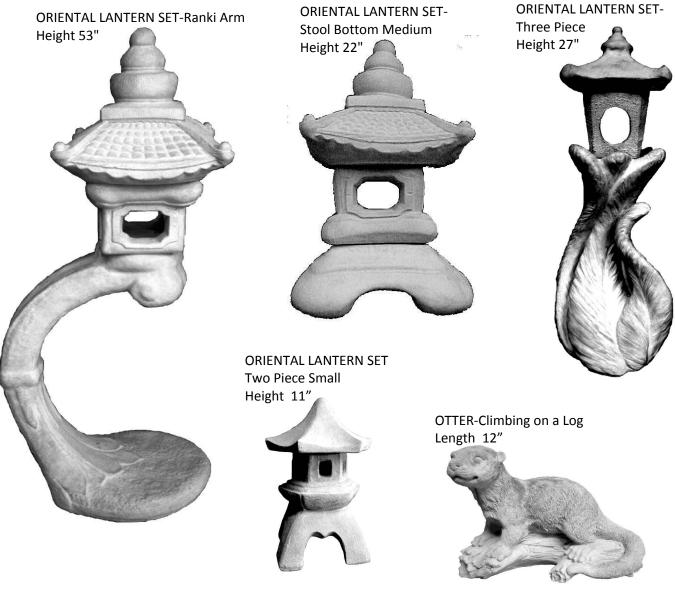

MOOSE-Bird Feeder

MOOSE-Planter Height 17 "

MOOSE-Wall Hanging Height 16" x Width 28"

MUSHROOM-Large Height 19"

MUSHROOM-Medium Height 15"

MUSHROOM-Small

MUSHROOM-Tiny Height 5"

ORIENTAL LANTERN-One Piece Small Height 17"