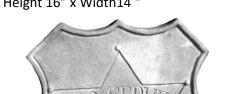

**ROCK-Marines** 

Height 8"

**ROCK-National Guard** 

**ROCK-Navy** 

**ROCK-Police Department** 

Height 8 "

ROCK-Police Shield "To Serve and Protect" Height 16" x Width14 "

ROCK-POW and MIA Height 8"