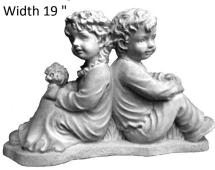

KIDS-Piggy Back

KIDS-Schoolmates Height 23.5" x Width 22"

KIDS-Sitting Back to Back

KIDS-Under Umbrella

KIDS-Whispering Large Height 25"

LADY-Bust with Book Height 19"

LADY-Elizabethan Large

LADY-Grecian with Pitcher Height 36"