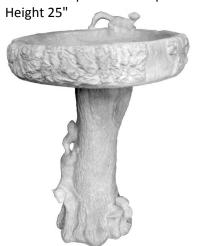

**BIRD BATH PEDESTAL-**Swirled Small Height 14"

BIRD BATH SET-Butterfly Height 17.5"

BIRD BATH SET-Detailed Squirrel Large with Bark Bowl

Height 25"

BIRD BATH SET-Florida Sea Shell Large

BIRD BATH SET-Italian Small Height 13"