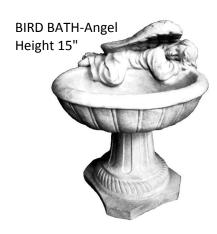

BIRD-Dove-Three Doves Planter Width 14"



BIRD-Duck Bubba Height 5"











BIRD-Penguin Large Height 14"



**BIRD-Penguin Small** Height 6"



**BIRD-Robin Large** Height 6.5"

**BIRD-Robin Small** Height 2"



**BIRD-Small** Height 3" (can be wired)



**BIRD-Sea Gull** Height 19"

**BIRD-Song Sparrow** 



BIRD-Turkey Medium Height 12"



**BIRD-Turkey Small** Height 6"



BIRD-Uptail Height 5"



Height 3"



BIRD-Wings Down Height 9"



BIRD-Wings Up Height 9" (can be wired)



BIRDS-Bird Feeder Wall Hanging Length 17"



BIRDS-Five Birds on Branch Width 14"



**BIRDS-Cardinals on Stump** Height 12"



BIRDS-in Gardening Glove Length 10"



BIRDS-Nest Planter © Length 12"



BIRDS-Perched on Nest with Eggs





BIRDS-Three Birds on a Log

BIRDS-with Nest in Tree Height 13"







BIRD BATH-Blooming Roses Height 11"







BIRD BATH-Combo Bird Bath or Sundial Base



BIRD BATH-Doves Height 17"



BIRD BATH-Golf Tee Height 18"



BIRD BATH-Grapes Height 21"



BIRD BATH-Kitty with Fish in Bowl Length 10"



BIRD BATH-Maple Leaf Height 12"



BIRD BATH-Mini with Vines Height 10"



BIRD BATH-Pee Wee Height 12" x Width 15"



BIRD BATH-Pineapple Height 13"



BIRD BATH-Pixie Height 19"



BIRD BATH-Pee Wee with Vines © Height 12" x Width 15"



BIRD BATH-Toadstool Height 22"



BIRD BATH-Wings of an Angel



BIRD BATH-Rabbits Height 13" X Diameter 11"



BIRD BATH BOWL-Butterfly Large Width 23"



BIRD BATH BOWL-Celtic Knot Diameter 17"

**BIRD BATH BOWL-Clam Small** Diameter 17"



BIRD BATH BOWL-Contemporary Large Diameter 24"



BIRD BATH BOWL-Daisy Large Diamet