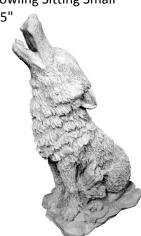

Height Adjustable

WATER DISH-Cat Face © Diameter 12"

WATER DISH-Dog Face © Diameter 12"

WATER DISH-Maple Leaf

WOLF-Howling on Stump

WOLF-Howling Sitting Extra Large Height 38"

WOLF-Howling Sitting Small Height 15"