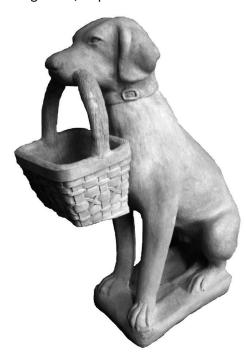

Length 23"

DOG-Welcome with 3 Dogs Height 12"

DOG-with Basket Height 23"

**DOG-Westie Sitting** Height 9"

DOG-with Bone Length 22"

DOG-with Cat Laying together

DOG-with Fire Hydrant Height 13"

DOG-with Wings Length 10"