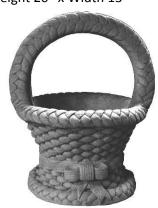

PLANTER-Truck Small Length 10"

PLANTER-Volkswagen "Beetle Bug" Car

PLANTER-Wagon Length 19"

PLANTER BASKET- Bow Large Height 16" x Width 14"

PLANTER BASKET- Bow Medium Height 13" x Width 10"

PLANTER BASKET- Bow Small Height 14" x Width 12"