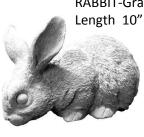

PUMPKIN-Medium Diameter 8"

**PUMPKIN-Small** Diameter 6"

**PUMPKIN-Stack of Three** 

**RABBIT-Australian Lop Large** Height 10"

RABBIT-Australian Lop Small

RABBIT-Bubba Height 7"

RABBIT-Bubba Small

Height 6"