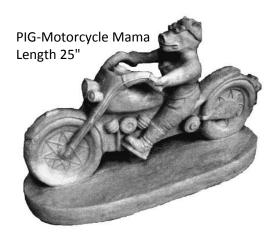

PEDESTAL-Short Square Height 10"

PEDESTAL-Small Height 7"

PIG-Bubba Small Height 6" x Width 7"

PIG-Digging Height 8"

PIG-Bubba Large Height 9" x Width 11"

PIG-Hog Riding Motorcycle Height 16" x Length 25"

PIG-Standing Extra Large Height 20" x Length 30"