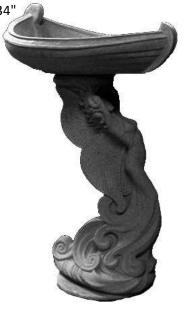

BIRD BATH SET-Lady of the Sea with Boat Bowl

BIRD BATH SET-Sandstone
Height 25"

BIRD BATH SET-Three Angel Height 21"

BIRD BATH SET-Tree with Squirrel with Squirrel Bowl

BIRD BATH SET-Twig Height 23"

BOY-Baseball Billy Standing Height 19"