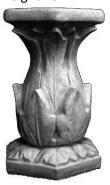

PEDESTAL-Fern Small Height 16"

PEDESTAL-Grecian Short

Height 9"

PEDESTAL-Greek

PEDESTAL-Hour Glass Height 16"

PEDESTAL-Rockpile Height 14"

PEDESTAL-Rose Height 24"

PEDESTAL-Sandstone

PEDESTAL-Short Square Height 10"

PEDESTAL-Small Height 7"

PIG-Bubba Small Height 6" x Width 7"

PIG-Digging Height 8"

PIG-Bubba Large Height 9" x Width 11"

PIG-Hog Riding Motorcycle Height 16" x Length 25"

PIG-Standing Extra Large Height 20" x Length 30"