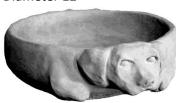

Height Adjustable

WATER DISH-Cat Face © Diameter 12"

WATER DISH-Dog Face © Diameter 12"

WATER DISH-Maple Leaf

WOLF-Howling on Stump

WOLF-Howling Sitting Extra Large Height 38"

WOLF-Howling Sitting Small Height 15"