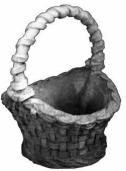

PLANTER BASKET-Rose Large Height 22" x Width 15"

PLANTER BASKET-Round Weave Height 20" x Width 13"

PLANTER BASKET-Wicker Height 10" x Length 19"

**PUMPKIN-Give Thanks** Height 8"

PUMPKIN-Large Diameter 12"