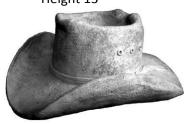

PLANTER-Butterfly House Length 16" x Depth 6"

PLANTER-Cottage House Large Length 16" x Width 10"

PLANTER-Cowboy Boot Small

PLANTER-Cowboy Hat Height 13"

PLANTER-Face on Feet Height 10 "

PLANTER-Floral Porch Pot Height 8" x Width 18"