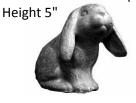

PUMPKIN-Medium Diameter 8"

**PUMPKIN-Small** Diameter 6"

**PUMPKIN-Stack of Three** 

**RABBIT-Australian Lop Large** Height 10"

RABBIT-Australian Lop Small

RABBIT-Bubba Height 7"

RABBIT-Bubba Small

Height 6"