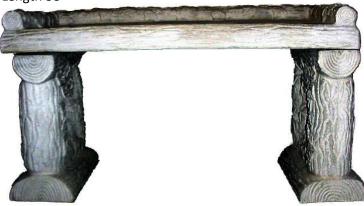

GARDEN BENCH TOP-Lighthouse Seat (fits plain legs only)

Full Length 42"

GARDEN BENCH SET-Lion Legs with Straight Tasseled Seat Height 15" x Full Length 40"

GARDEN BENCH SET-Log Seat with Log Legs Height 22" x Length 38"