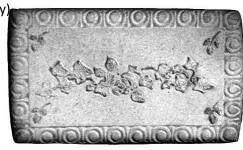

Length 32"

**GARDEN BENCH TOP-Mom Our Hearts Still** Ache (fits textured legs only) Length 26"

GARDEN BENCH TOP-Navy (fits plain legs only)

Side View of Leg

GARDEN BENCH SET-Oriental Seat with Oriental Legs L 40" x H 19"

GARDEN BENCH SET-Rock Seat with Rock Legs Length 48"

Rock Leg

GARDEN BENCH TOP-Stairway to Heaven (fits plain legs only) Length 40"

GARDEN BENCH TOP-Straight (fits plain or scroll legs) Length 42"

GARDEN BENCH TOP-Sweetheart Patterned Edge (fits plain legs only) Length 25"