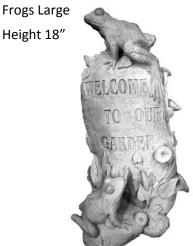

FOUNTAIN-Pump Housing Height 10"

**FOUNTAIN-Butterfly with Pump** 

FOUNTAIN-Whiskey Barrel with Pump Height 18"

FOX Height 11" x Length 14"

FROG-Bullfrog Giant Height 14"

Can be plumbed

FROG-Fat Laid Back Height 7"

**FROG-Fat With Warts** 

FROG-Frogs Sitting on Stump Height 12"

Height 11"

FROG-Garden of Weedin Height 7"

FROG-Hillbilly Height 11"

FROG-Jumping Height 4"

FROG-on Base Crouching Height 5"

FROG-Laying on Side