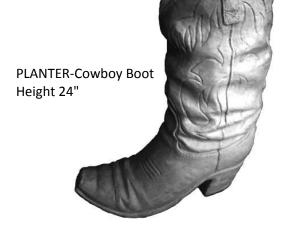

PLANTER-Butterfly House Length 16" x Depth 6"

PLANTER-Cottage House Large Length 16" x Width 10"

PLANTER-Cowboy Boot Small

PLANTER-Cowboy Hat Height 13"

PLANTER-Face on Feet Height 10 "

PLANTER-Floral Porch Pot Height 8" x Width 18"