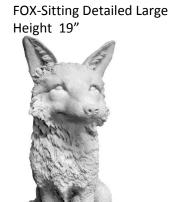

"

DOLPHIN Height 19"



Can be plumbed



DONKEY-Donkey & Cart Planter Length 19"

EASEL-Cement © Height 7" x Width 7"



Easel-Cement Small © Height 6"



EASEL-Cement with Vines© Height 7" x Width 7"



EASEL-Metal Flat © Painted Black Height 10"



EASEL-Metal Single Loop © Painted Black Height 12"



**ELEPHANT-Laying on Back** Length 11"



**EASEL-Tripod for** Dog Face Stones © Height 8"



**ELEPHANT-Large** 



**ELEPHANT-Planter** Height 10 "



49 - Donkey —- Elephant

FINGER Height 13"





FIRE PIT RING Diameter 50"





FISH-Bubba Height 6"

FISH-Koi Length 14" Can be plumbed



FOUNTAIN-Pump Housing Height 10"



**FOUNTAIN-Butterfly with Pump** 



FOUNTAIN-Whiskey Barrel with Pump Height 18"



FOX Height 11" x Length 14"

FROG-Bullfrog Giant Height 14"

Can be plumbed







FROG-Fat Laid Back Height 7"

**FROG-Fat With Warts** 

FROG-Frogs Sitting on Stump Height 12"





Height 11"



FROG-Garden of Weedin Height 7"

FROG-Hillbilly Height 11"





FROG-Jumping Height 4"



FROG-on Base Crouching Height 5"



FROG-Laying on Side



FROG-on a Rock Height 3"



FROG-Sitting on Flower Pot



FROG-Sitting Upright Smooth Skin



FROG-Sitting with Legs Out







FROG-TOAD-Bubba Small Height 6"



FROG-TOAD-Buddies Height 3"

FROG-TOAD-Detailed Large Height 11" Width 12"



FROG-TOAD-Detailed Medium Height 4 "





FROG-TOAD-Detailed Small Length 4 "



FROG-TOAD-Detailed with Warts Large Height 11"





FROG-TOAD-Jumping Detailed
Height 5"
FROG-TOAD-Medium



FROG-TOAD-Small Height 2"

FROG-TOAD-Giant ©

Height 10"



FROG-TOAD-Tiny Height 1"



FROG-TOAD-Towe