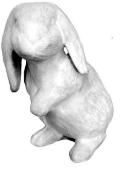

PUMPKIN-Medium Diameter 8"

**PUMPKIN-Small** Diameter 6"

**PUMPKIN-Stack of Three** 

**RABBIT-Australian Lop Large** Height 10"

RABBIT-Australian Lop Small

RABBIT-Bubba Height 7"

RABBIT-Bubba Small

Height 6"