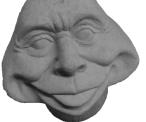

## STONE-No Matter How Smooth Diameter 11"

URN-Pebble Pot Height 21"

TOADSTOOL-Face With Tongue Out Height 7

URN-Sundae Cup Height 7"