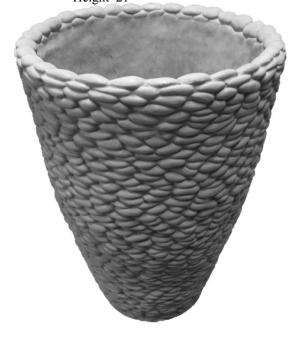

## STONE-No Matter How Smooth Diameter 11"

URN-Pebble Pot Height 21"

TOADSTOOL-Face With Tongue Out Height 7

URN-Sundae Cup Height 7"