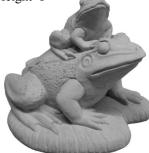

FROG-Frogs Climbing on Shovel Height 21"

FROG-Happy Height 11"

FROG-Hugging Knees Height 13"

GARDEN BENCH TOP-Our Furry Kids Leave Footprints With Plain Legs Length 30"

FROG-Piggy Back on Base Height 8"