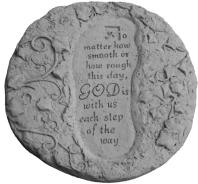

## STONE-No Matter How Smooth Diameter 11"

URN-Pebble Pot Height 21"

TOADSTOOL-Face With Tongue Out Height 7

URN-Sundae Cup Height 7"