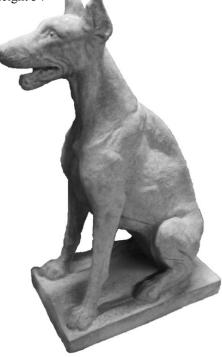

BIRD BATH BOWL-Roses Large Diameter 20"

BIRD BATH SET-Fairy Garden House Height 31"

CAT-Momma with Kitten Height 14"

DOG-Doberman Sitting Large Height 34"

DOG-Pit Bull Sitting Height 24"

CAT-with Ball Height 12"