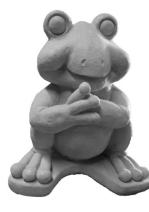

FROG-Frogs Climbing on Shovel Height 21"

FROG-Happy Height 11"

FROG-Hugging Knees Height 13"

GARDEN BENCH TOP-Our Furry Kids Leave Footprints With Plain Legs Length 30"

FROG-Piggy Back on Base Height 8"