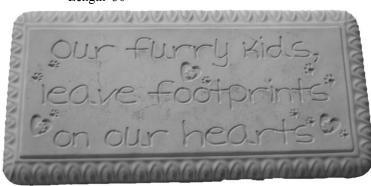

FROG-Frogs Climbing on Shovel Height 21"

FROG-Happy Height 11"

FROG-Hugging Knees Height 13"

GARDEN BENCH TOP-Our Furry Kids Leave Footprints With Plain Legs Length 30"

FROG-Piggy Back on Base Height 8"