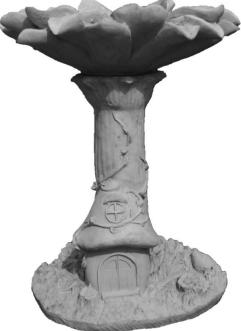

BIRD BATH BOWL-Roses Large Diameter 20"

BIRD BATH SET-Fairy Garden House Height 31"

CAT-Momma with Kitten Height 14"

DOG-Doberman Sitting Large Height 34"

DOG-Pit Bull Sitting Height 24"

CAT-with Ball Height 12"