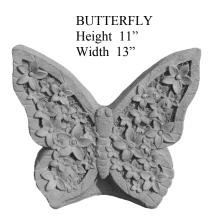

CAT-Kitten Curious

Height 9"

CAT-Kitten Looking Up Height 9"

DOG-Puppy Siberian Husky Length 7"

> DOG-Sheltie Large Height 21"

125 — 2019 Supplement

DOG-with Leg Lifted Height 7"

DRAGON-Sleeping Length 8"