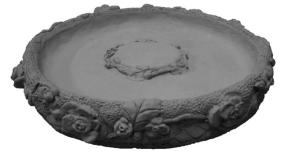

BIRD BATH BOWL-Roses Large Diameter 20"

BIRD BATH SET-Fairy Garden House Height 31"

CAT-Momma with Kitten Height 14"

DOG-Doberman Sitting Large Height 34"

DOG-Pit Bull Sitting Height 24"

CAT-with Ball Height 12"