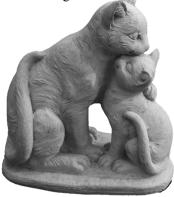

BIRD BATH BOWL-Roses Large Diameter 20"

BIRD BATH SET-Fairy Garden House Height 31"

CAT-Momma with Kitten Height 14"

DOG-Doberman Sitting Large Height 34"

DOG-Pit Bull Sitting Height 24"

CAT-with Ball Height 12"