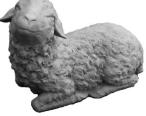

## GARDEN BENCH SET-Story Time Book Length 31"

LAMB-Laying Looking Up Length 9"

LION-Sitting Extra Large Height 40"

LAMB-Shaun The Sheep Height 6"

MAN-Mountaineer Height 36"

MERMAID-Dreaming Height 11"

MERMAID-Sitting on Shell Height 23"