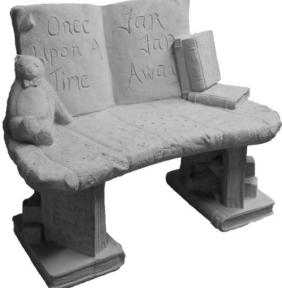

## GARDEN BENCH SET-Story Time Book Length 31"

LAMB-Laying Looking Up Length 9"

LION-Sitting Extra Large Height 40"

LAMB-Shaun The Sheep Height 6"

MAN-Mountaineer Height 36"

MERMAID-Dreaming Height 11"

MERMAID-Sitting on Shell Height 23"