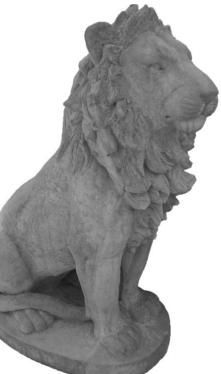

## GARDEN BENCH SET-Story Time Book Length 31"

LAMB-Laying Looking Up Length 9"

LION-Sitting Extra Large Height 40"

LAMB-Shaun The Sheep Height 6"

MAN-Mountaineer Height 36"

MERMAID-Dreaming Height 11"

MERMAID-Sitting on Shell Height 23"