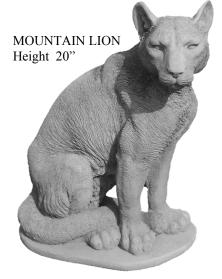

## GARDEN BENCH SET-Story Time Book Length 31"

LAMB-Laying Looking Up Length 9"

LION-Sitting Extra Large Height 40"

LAMB-Shaun The Sheep Height 6"

MAN-Mountaineer Height 36"

MERMAID-Dreaming Height 11"

MERMAID-Sitting on Shell Height 23"