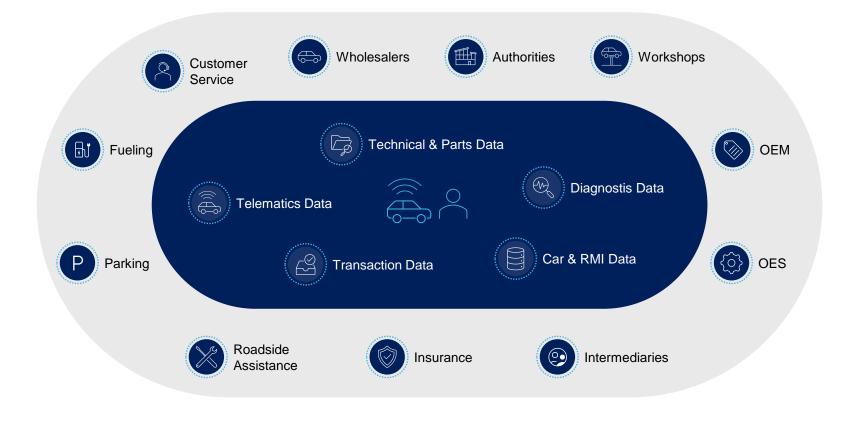

### Create Added Value – all along the Electric Value Chain

### Future Vehicle Service will Require Automotive Ecosystem without Borders