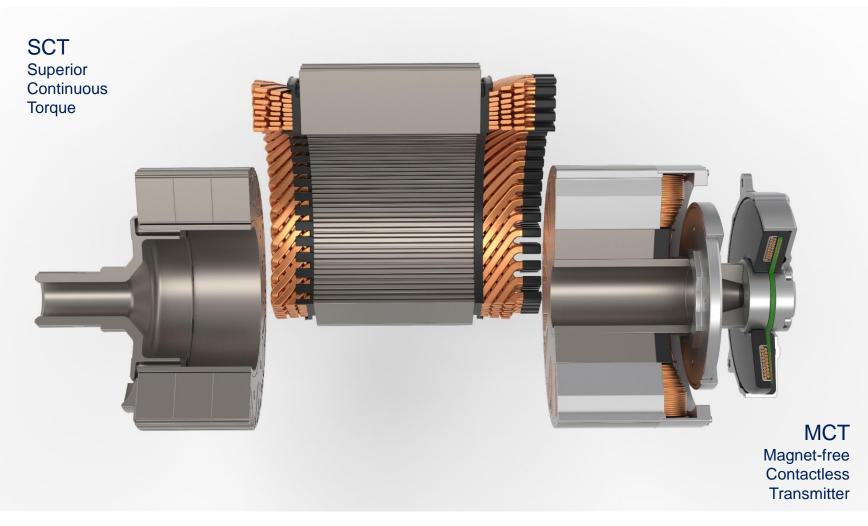

## The Perfect E-Motor – Superior Continuous Torque meets Magnet-free Contactless Transmitter

E-Motor Technology Kit for customer-specific solutions

SCT Cooling Concept enables high torque for an unlimited period of time

MCT Rotor Excitation
is a wear-free solution for
Externally Excited
Synchronous Machine
(EESM) and avoids
dependencies on rare earths