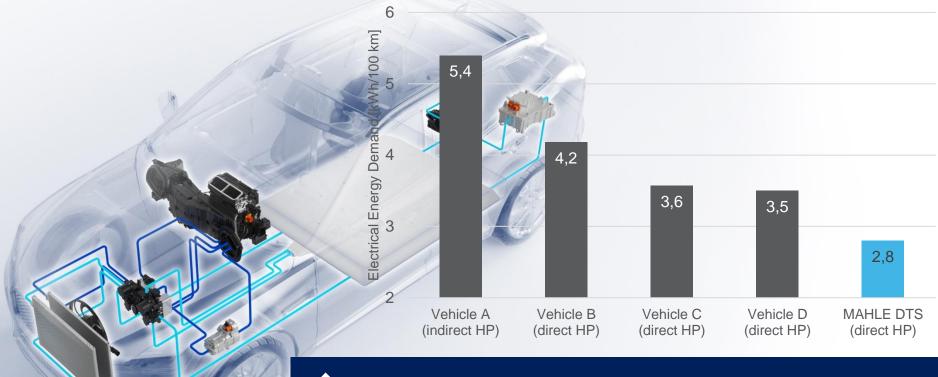

#### Benchmarking electrical energy demand for cabin heating (1)

MAHLE DTS Heat Pump System with optimum use of available heat sources (ambient air and coolant) sets the benchmark for vehicle efficiency