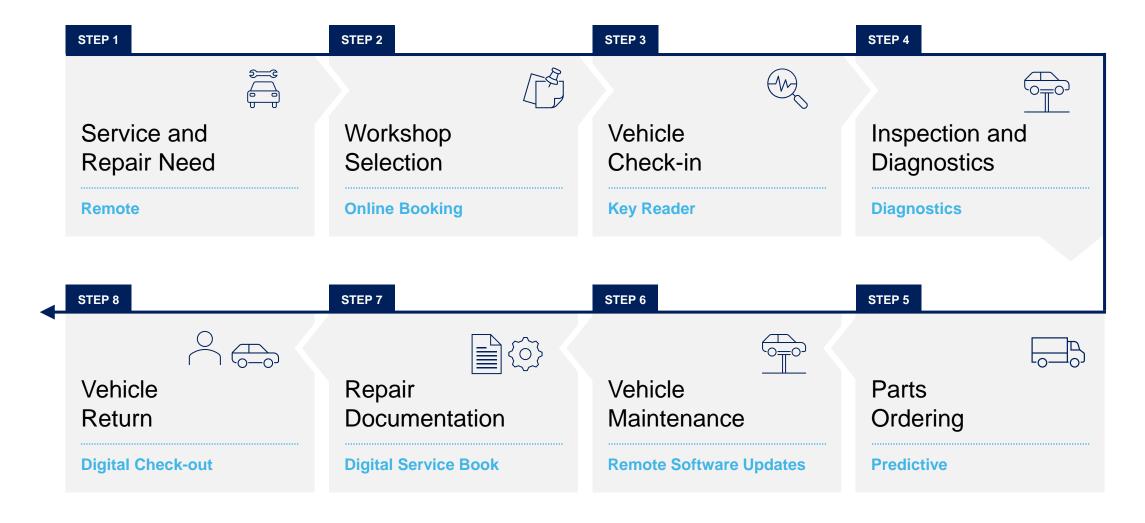

ost efficient and scalable charging infrastructure

Wireless Charging
Comfortable, reliable and
safe solution for
autonomous charging







### Our Repair and Service Solutions





### Create Added Value – all along the Electric Value Chain







### MAHLE BatteryPRO

- **E-SAFETY**devices for monitoring the safety of HV and 12 volt batteries
- **E-SCAN** enables battery diagnostics in electric vehicles
- **E-HEALTH**diagnoses the condition of a battery
- Service device for the maintenance of the cooling circuits of vehicle batteries
- E-CHARGE individual charging solutions for fast charging of battery vehicles





### HV Battery Diagnostics: E-HEALTH Charge









### Evolutionary Digitalization of each Step has Started





### Evolutionary Digitalization of each Step has Started





### How Digitalization will Transform the Automotive Value Chain

















Warnings



Messaging/ Bookings



Trading



Repair Services





### Future Vehicle Service will Require Automotive Ecosystem without Borders



#### **Consumer Benefits**

Mobility

- Ease of Use
- Environment
- Cost

Safety

#### **Ecosystem requirements**



**Stronger Cooperations** 



**Data Sharing Modells** 



**Customer Consent** 

Use Cases Smart Roadside Assistance

Predictive Service Remote Diagnostics

EV/PHEV Charging

First Notification of Loss

Pay How You Drive Detection of Hazard Areas DTC-Based Parts/Cross-Selling



### SmartBike Intelligence



### X20 System: Ultra-Compact, Light and Smart

55 Nm

Max spd: 25 km/h (EU) & 20 mph (US)

#### **Total integration**

Indistinguishable f