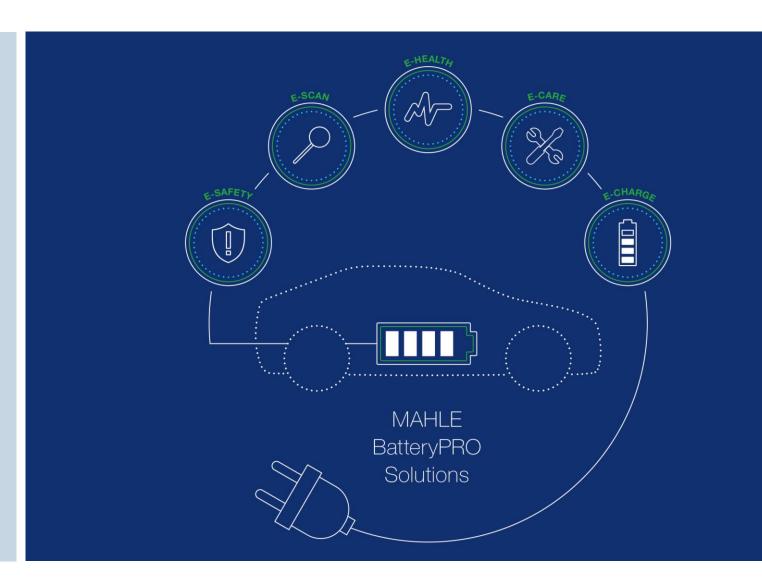

### MAHLE BatteryPRO

- **E-SAFETY**devices for monitoring the safety of HV and 12 volt batteries
- **E-SCAN** enables battery diagnostics in electric vehicles
- **E-HEALTH**diagnoses the condition of a battery
- Service device for the maintenance of the cooling circuits of vehicle batteries
- E-CHARGE individual charging solutions for fast charging of battery vehicles