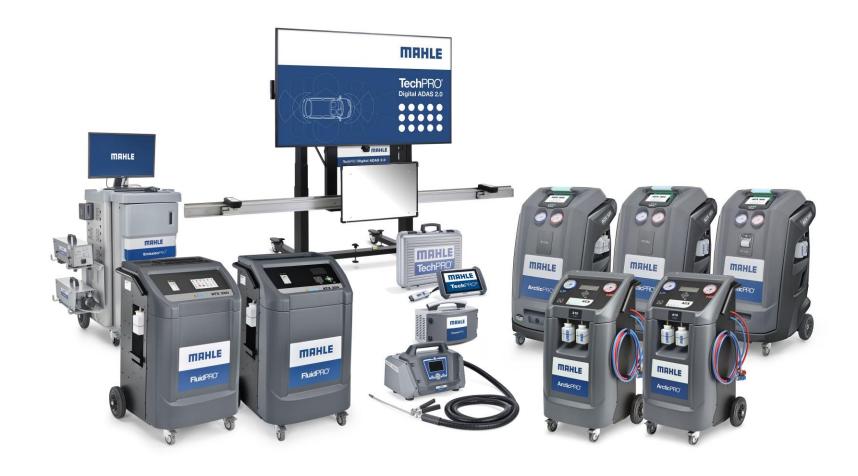

able heat sources (ambient air and coolant) sets the benchmark for vehicle efficiency





Battery Cooling with the Power of Nature



## The Perfect E-Motor – Superior Continuous Torque meets Magnet-free Contactless Transmitter



E-Motor Technology Kit for customer-specific solutions

SCT Cooling Concept enables high torque for an unlimited period of time

MCT Rotor Excitation
is a wear-free solution for
Externally Excited
Synchronous Machine
(EESM) and avoids
dependencies on rare earths

### SCT with Best-In-Class Continuous to Peak Power Ratio







### Advanced Comfortable Charging Solutions





chargeBIG
Cost efficient and scalable charging infrastructure

Wireless Charging
Comfortable, reliable and
safe solution for
autonomous charging







### Our Repair and Service Solutions





### Create Added Value – all along the Electric Value Chain







### MAHLE BatteryPRO

- **E-SAFETY**devices for monitoring the safety of HV and 12 volt batteries
- **E-SCAN** enables battery diagnostics in electric vehicles
- **E-HEALTH**diagnoses the condition of a battery
- Service device for the maintenance of the cooling circuits of vehicle batteries
- E-CHARGE individual charging solutions for fast charging of battery vehicles





### HV Battery Diagnostics: E-HEALTH Charge









### Evolutionary Digitalization of each Step has Started





### Evolutionary Digitalization of each Step has Started





### How Digitalization will Transform the Automotive Value Chain

















Warnings



Messaging/ Bookings



Trading



Repair Services





### Future Vehicle Service