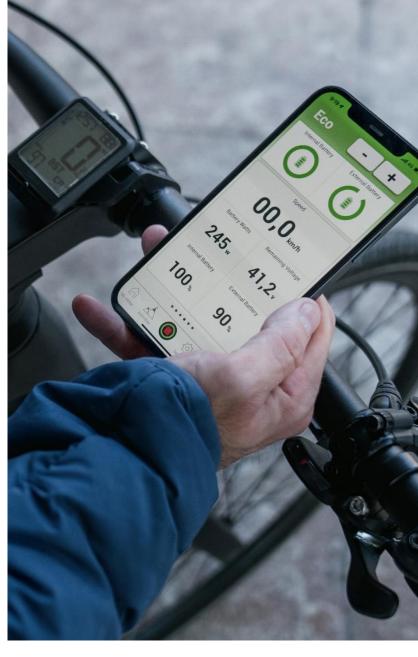

#### Active charging

Fast charging 4 A

#### Smart thinking

Torque and cadence sensor for adaptive riding. 3D accelerometer, BLE, CAN, AI, ML, ANT+, BB and FOTA

SMART. Assist Ready SMART. Shift Compatible