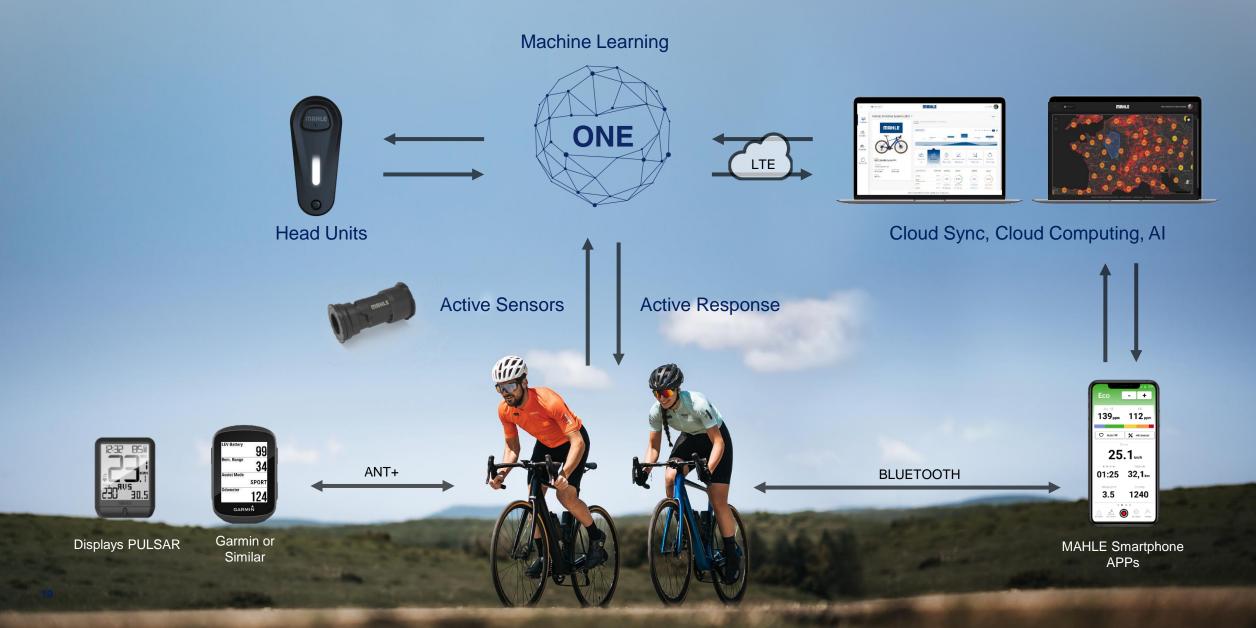

### SmartBike 360° Digital Ecosystem

## Accessories Head unit (low / high) Display (Pulsar One / color) Remotes (ONE, TRIO or eShifters) IoT (GPS + COMM) Smartphone **ONE Drive Units** Internal batteries (i-Series)

**Batteries & Power** 

Semi-integrated (s-Series) External (e-Series) Active & smart charging

Energy hub