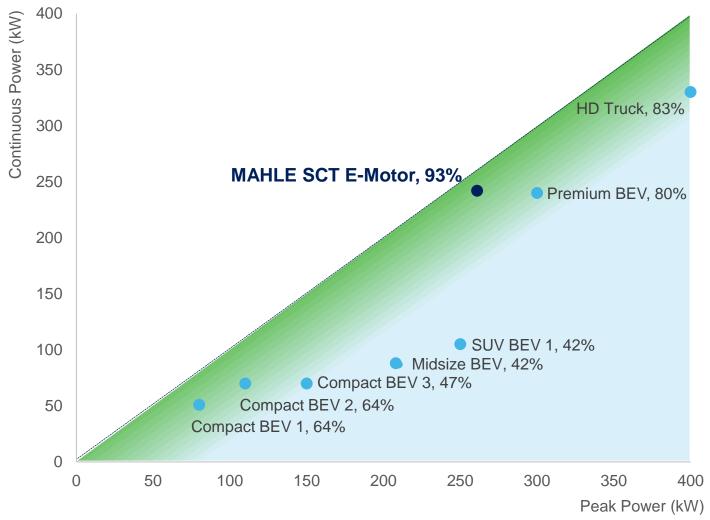

he Perfect Symbiosis of Thermal & Electrification as Dedicated MAHLE Strength and Base for Future Battery Electric Vehicles

#### Benchmarking electrical energy demand for cabin heating (1)



MAHLE DTS Heat Pump System with optimum use of available heat sources (ambient air and coolant) sets the benchmark for vehicle efficiency





Battery Cooling with the Power of Nature



## The Perfect E-Motor – Superior Continuous Torque meets Magnet-free Contactless Transmitter



E-Motor Technology Kit for customer-specific solutions

SCT Cooling Concept enables high torque for an unlimited period of time

MCT Rotor Excitation
is a wear-free solution for
Externally Excited
Synchronous Machine
(EESM) and avoids
dependencies on rare earths

### SCT with Best-In-Class Continuous to Peak Power Ratio







### Advanced Comfortable Charging Solutions





chargeBIG
Cost efficient and scalable charging infrastructure

Wireless Charging
Comfortable, reliable and
safe solution for
autonomous charging







### Our Repair and Service Solutions





### Create Added Value – all along the Electric Value Chain







### MAHLE BatteryPRO

- **E-SAFETY**devices for monitoring the safety of HV and 12 volt batteries
- **E-SCAN** enables battery diagnostics in electric vehicles
- **E-HEALTH**diagnoses the condition of a battery
- Service device for the maintenance of the cooling circuits of vehicle batteries
- E-CHARGE individual charging solutions for fast charging of battery vehicles





### HV Battery Diagnostics: E-HEALTH Charge









### Evolutionary Digitalization of each Step has Start