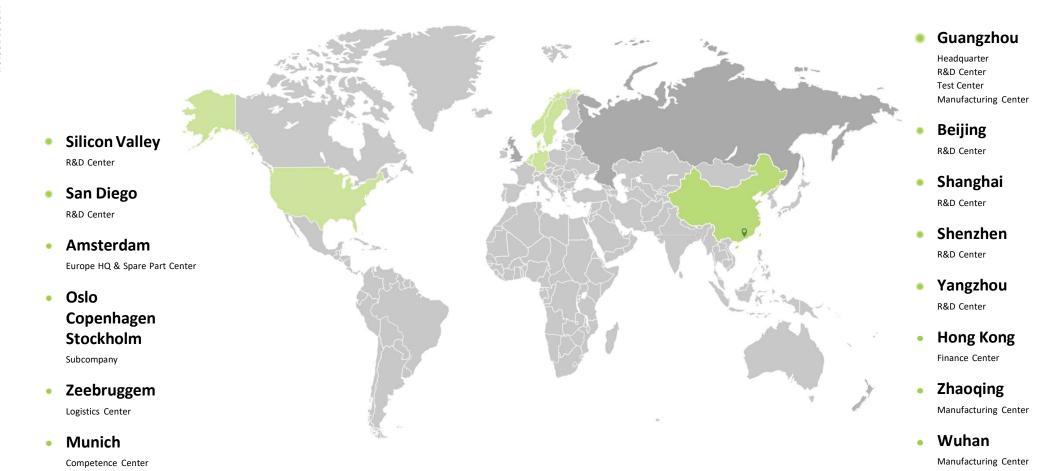

# \*GLOBAL FOOTPRINT

chosen speed

markings to keep the vehicle centered

covered by ADAS maps

experience