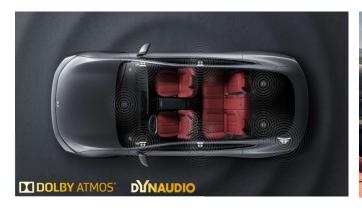

#### **Smart Cabin Space**

Your XPENG is an entertainment hub that delivers a variety of features to enhance your in-car experience.

#### **Smart Ecosystem**

Xmart OS creates an ecosystem based on Intelligent Connected Vehicle (ICV) functions and entertainment features for a cockpit that adapts to you.

XPILOT 4.0 ADAS Distinctive Design for International Appeal