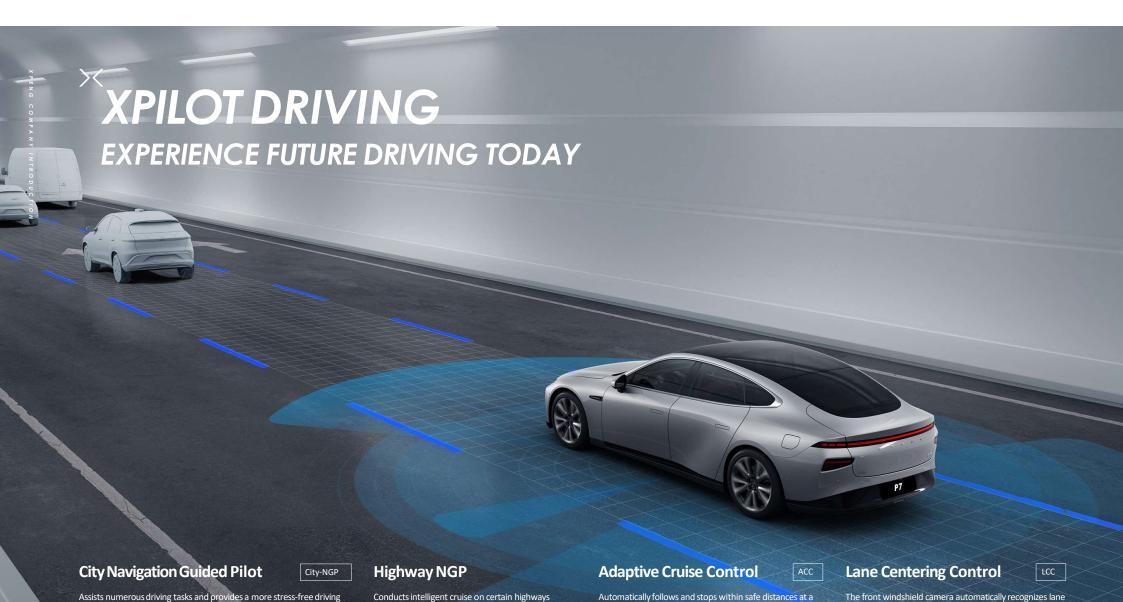

# \*GLOBAL FOOTPRINT

chosen speed

markings to keep the vehicle centered

covered by ADAS maps

experience