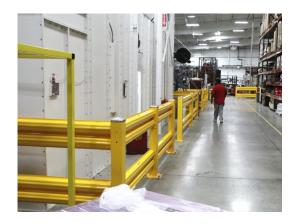

## Stop Accidents and Safeguard Your Equipment

Protect your people and your property from the ground up with guardrails, safety rails, and rack protectors. Install a guardrail system and stop accidents in their tracks. Our guardrail safety barriers are the perfect safeguard from machinery, rack-aisle ends, back-of-racking, inventory areas and loading docks.