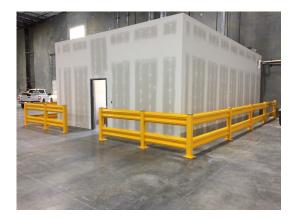

## Stop Accidents and Safeguard Your Equipment

Protect your people and your property from the ground up with guardrails, safety rails, and rack protectors. Install a guardrail system and stop accidents in their tracks. Our guardrail safety barriers are the perfect safeguard from machinery, rack-aisle ends, back-of-racking, inventory areas and loading docks.