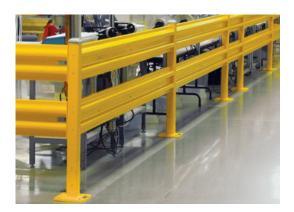

## Stop Accidents and Safeguard Your Equipment

Protect your people and your property from the ground up with guardrails, safety rails, and rack protectors. Install a guardrail system and stop accidents in their tracks. Our guardrail safety barriers are the perfect safeguard from machinery, rack-aisle ends, back-of-racking, inventory areas and loading docks.