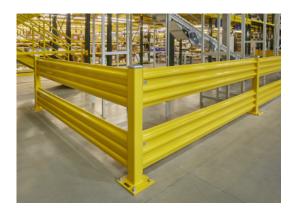

## Stop Accidents and Safeguard Your Equipment

Protect your people and your property from the ground up with guardrails, safety rails, and rack protectors. Install a guardrail system and stop accidents in their tracks. Our guardrail safety barriers are the perfect safeguard from machinery, rack-aisle ends, back-of-racking, inventory areas and loading docks.