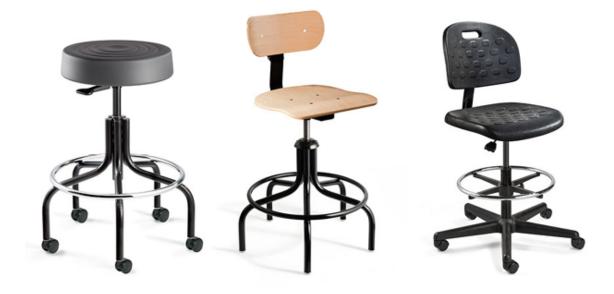

## Warehouse furnishings

From industrial workstations, benches, and seating, Indoff is the one stop shop for all of your warehouse furniture needs. These industrial workstations are built for durability and will stand up to the harshest work environments. They provide greater versatility for your workspace because they can be tailored to fit your needs.