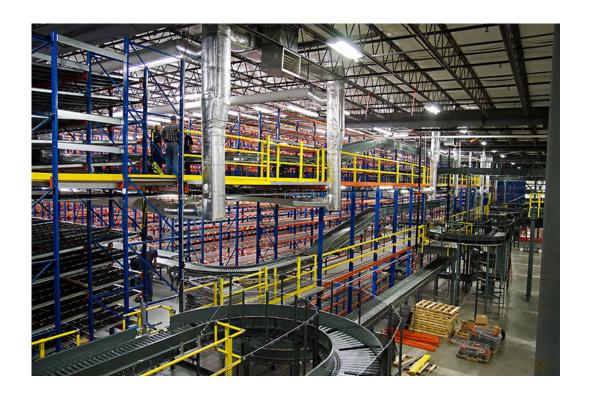

## The Complete Pallet Rack Solution

Indoff has all the rack components you need for your facility including uprights, beams, wire deck, aisle shields, post protectors and more. With easy and safe assembly that's simple and secure, our pallet rack handles any material storage requirement.

Racks can be easily configured to meet your specific need, whether you're storing heavy pallets or small objects. Contact your local Indoff Sales Partner today for more information and to discuss options for your facility.