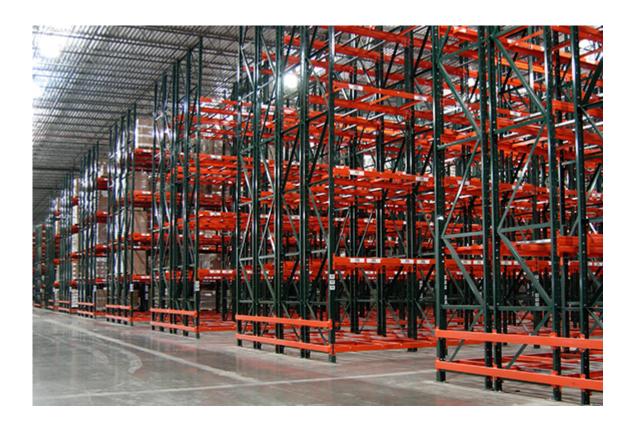

## The Complete Pallet Rack Solution

Indoff has all the rack components you need for your facility including uprights, beams, wire deck, aisle shields, post protectors and more. With easy and safe assembly that's simple and secure, our pallet rack handles any material storage requirement.

Racks can be easily configured to meet your specific need, whether you're storing heavy pallets or small objects. Contact your local Indoff Sales Partner today for more information and to discuss options for your facility.