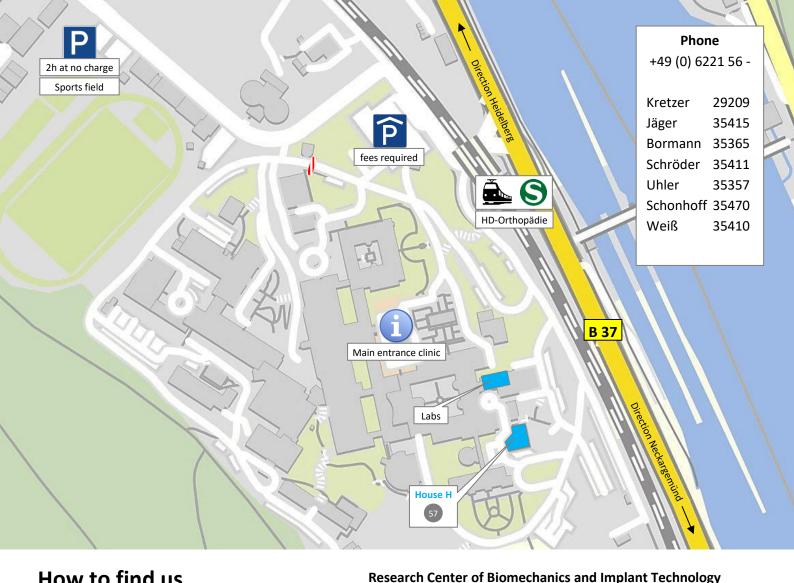

## How to find us...

in the Clinic for Orthopedics

Office space: House H (in-house orientation: **Biomechanik** 57)

Labs: House F, near the ZAOC

# or call for us at the main entrance (Information) of the clinic!

#### Autobahn: coming from Frankfurt or Karlsruhe (via A5), Saarbrücken and Mannheim (via A656):

At the Autobahn intersection , Heidelberg' please drive towards ,Heidelberg'. At the end of the Autobahn, you will reach a traffic light. Please turn left and then right again (next traffic light). Now you are driving along the Neckar river through Heidelberg and the district Schlierbach in direction of 'Eberbach/Neckargemünd' (via B37). After 8 km, please turn right following the signs 'Orthopädische Klinik'.

You may use our parking garage (fee required) or park until 4pm for 2h at no charge at the sports field (follow the street ,In der Au').

#### Autobahn: coming from Heilbronn, Stuttgart or Munich (via A6):

Take the Autobahn exit 'Sinsheim/Neckargemünd' and follow the signs in direction 'Neckargemünd'. In Neckargemünd please drive on the B37 towards 'Heidelberg' along the Neckar river. Please turn left following the signs 'Orthopädische Klinik'.

#### Using public transportation:

From Heidelberg main station please take the train (S-Bahn) S1 towards ,Osterburken' or S2 towards , Mosbach'. Get off at the train station ,HD-Orthopädie'.

Please follow the signs.