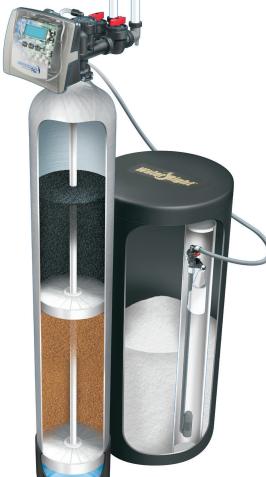

### It's the 'Green' Design

The RC's unique "mid-plate" design is efficient and performs like two units, accommodating activated carbon and high capacity resin in one tank. The carbon also protects the resin from highly chlorinated water— avoiding unnecessary mineral replacement, saving you time, money, and energy.

- Carbon:
- Reduces unwanted chlorine and its odors
- Resin:
- Hardness reduction Stops energy drain in water heaters

Only the Impression Plus® RC model (IMPRC) features a top tank flange for easy servicing as well as a backlit LED display. *Impression Plus model shown above.* 