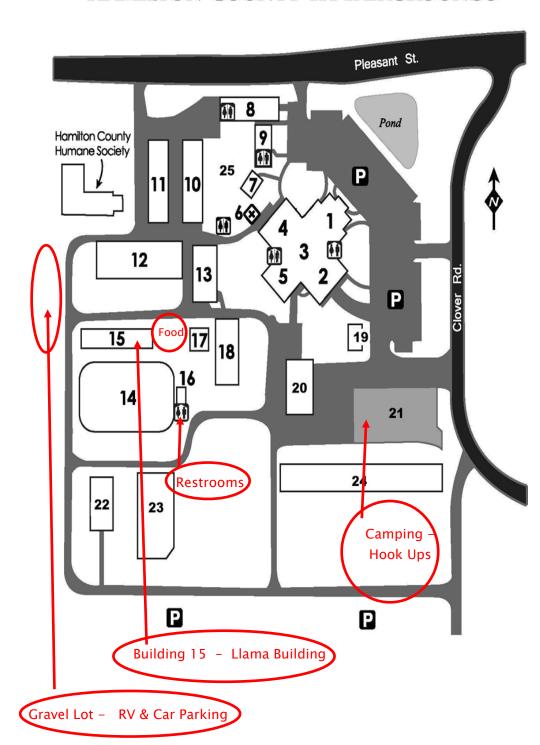

#### **PARKING AND GROUNDS**

Llama Barn (indoors and heated) is located on the West Side of the Fair Grounds -Building #15. Further west of building is a gravel lot for parking. Free parking and entry. Inside crate set up is available while space permits. NO SOFT SIDED CRATES. No smoking in Barns or buildings.

No Alcohol permitted on fairgrounds.

14 Camper hookups Friday and Saturday \$20 per night. Water & Electric. NO DUMP. Check in with Jeff Canady. Camping fee is \$20 to be mailed to Cindy Garzon 10681 E 121st Street. Fishers IN 46037 same deadline as entries (March 4, 2020) - or until reservations for all 14 have been filled.

Checks payable to HLRC. .

RV PARKING West of Llama Barn check in with Jeff Canady or Andy Walsh for parking. Camper hookups, see Jeff Canady.

Dogs need to be leashed and please clean up after them disposing bags in buckets provided. THANK YOU!