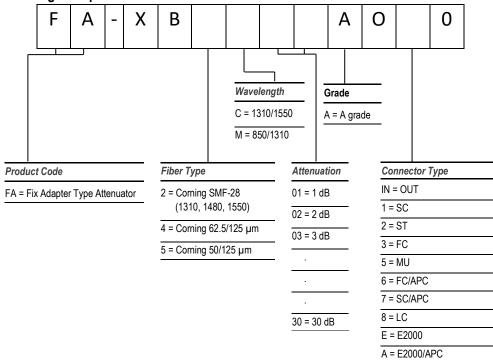

### **Ordering Information**

Indicate your requirements by selecting one option from each configuration table. Please write the corresponding codes in the available boxes to form your part number. For more information on this or other products and their availability, please contact HUBER+SUHNER Cube Optics AG at +49-6131-69851-0 or via email at sales.cubo@hubersuhner.com, or visit our website at www.cubeoptics.com.

#### Ordering example: FA-X-B-2-C-05-A-O-30

HUBER+SUHNER Cube Optics AG Eindhoven-Allee 3 55129 Mainz, Germany

+49-6131-4995-100 sales.cubo@hubersuhner.com

www.hubersuhner.com www.cubeoptics.com

O = Other