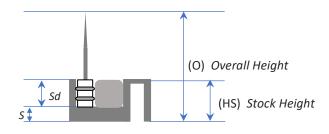

#### HACKLE STOCK PROFILE

| Height of Stock                    | (HS) | mm |
|------------------------------------|------|----|
| Base of Stock Height               | S    | mm |
| Stock Slot Depth                   | Sd   | mm |
| Overall Height (Including Needles) | (O)  | mm |