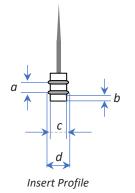

#### **INSERT PROFILE**

| а | mm |
|---|----|
| b | mm |
| С | mm |
| d | mm |

Hackle Stock Profile