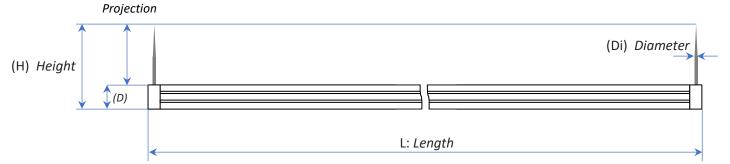

#### HACKLE INSERT DIMENSIONS

| HACKLE INSERT TYPE / DRAWING REFERENCE: |     |  |    |                      |      |  |
|-----------------------------------------|-----|--|----|----------------------|------|--|
| Length of Insert                        | (L) |  | mm | Needle Diameter ø    | (Di) |  |
| Depth of Insert                         | (D) |  | mm | Pins Per Inch        |      |  |
| Height of Insert                        | (H) |  | mm | Total Number of Pins |      |  |
| Set-Over of Pins                        |     |  | mm | Needle Projection    | (NP) |  |
|                                         |     |  |    | Colour of Insert     |      |  |