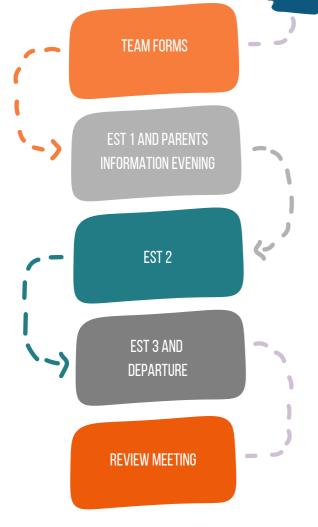

# TIMELINE

#### **EXPEDITION SKILLS TRAINING** EST 1

- Discover Medicine course
- Kit demonstration
- Country brief
- Cultural awareness

#### EST 2

- Camping skills with leadership team
- Discover expedition life
- Fitness
- Reinforces and expands EST 1

#### EST 3

- Document and equipment check
- Reaffirm previous training
- Confirm plans before departure