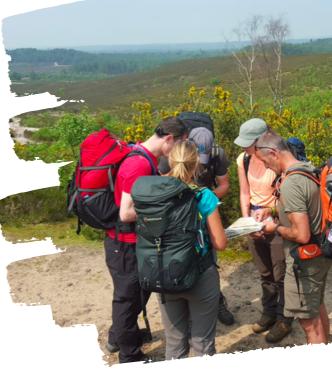

### **LEADERSHIP TEAM**

Our Expedition Leaders are hand-picked for each school team to ensure an unforgettable experience. They have complete oversight of the expedition, its safety, and hold the following qualifications:

- Enhanced Disclosure and Barring Service
- ✓ Mountain Leader assessed
- ✓ Leader assessment course
- $\checkmark$  2-day staff preparation conference
- $\checkmark$  Aquatic rescue trained
- ✓ Remote medical trained
- $\checkmark$  Child safeguarding trained