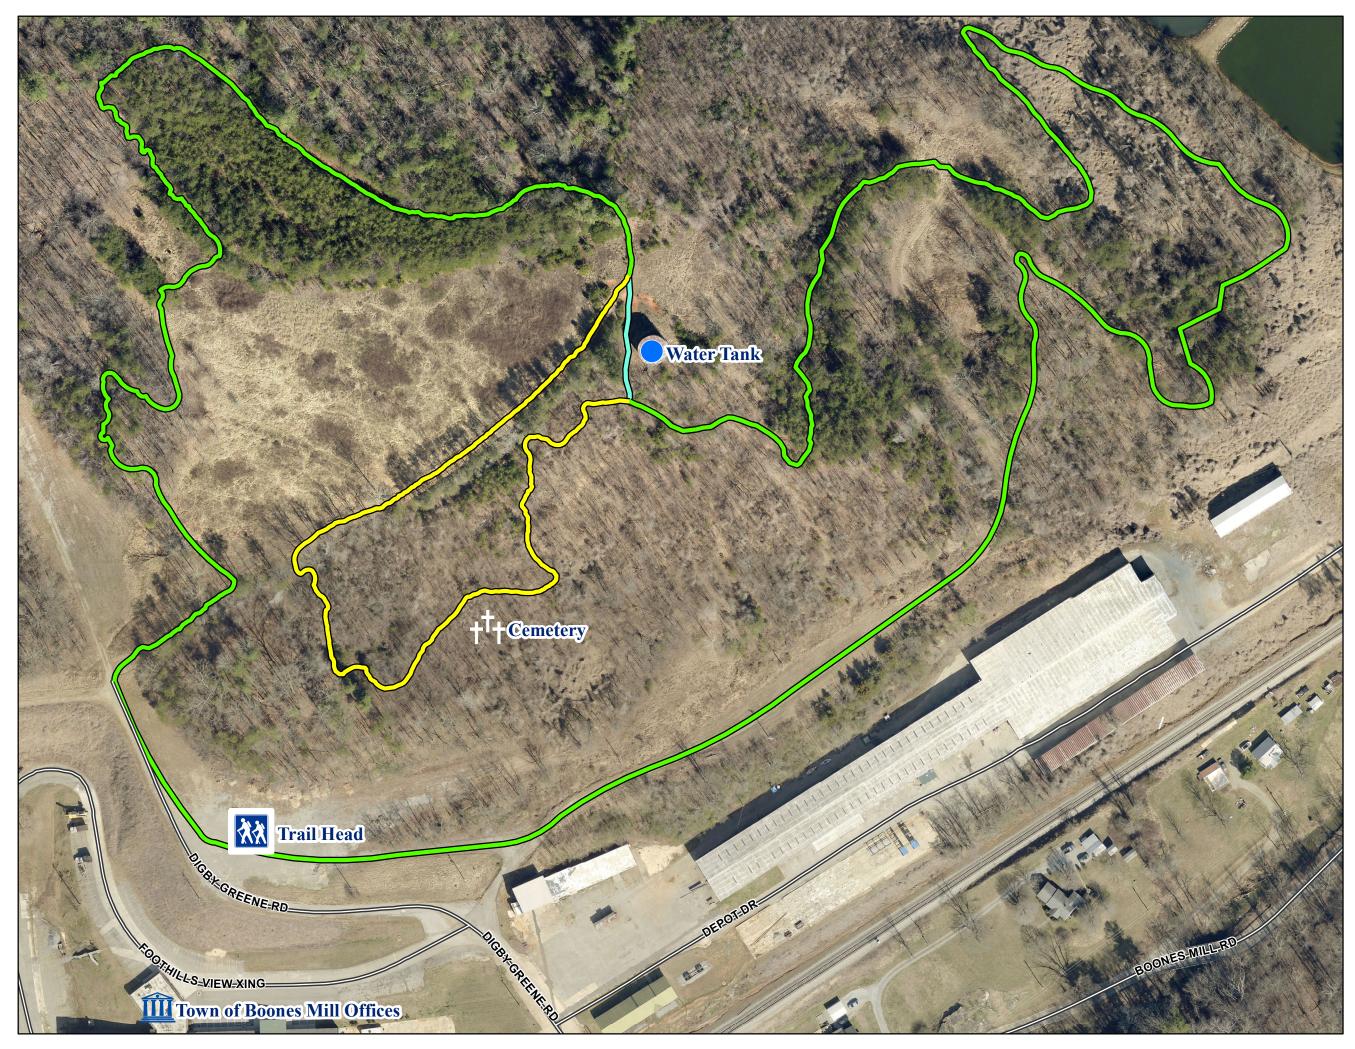

## Maurice Turner Trail Boones Mill, VA

## Legend

## **Trail Segments**

- **——** Turner Trail
- Cemetery Loop
- Masching Connector

## **Points of Interest**

- +<sup>†</sup>+ Cemetery
- Town Office
- 🕅 Trail Head
  - Water Tank

The data layers provided herein were compiled from various sources within a geographic information system (GIS) for the primary use of Franklin County. The data provided herein are believed to be accurate but are provided for reference purposes only. These GIS data are in no way meant as a replacement for a legal survey, legal description, or standard due diligence. No guarantee, expressed or implied, is made regarding their accuracy, currency, adequacy, usefulness, or reliability. These data are provided 'as is' and neither Franklin County nor its employees shall be held responsible for their inappropriate use.